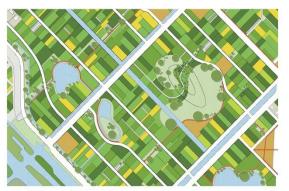

#### Study of integration possibilities renewable energy A6 Highway

Lingezegen Park, Arnhem (NL)
1700 ha