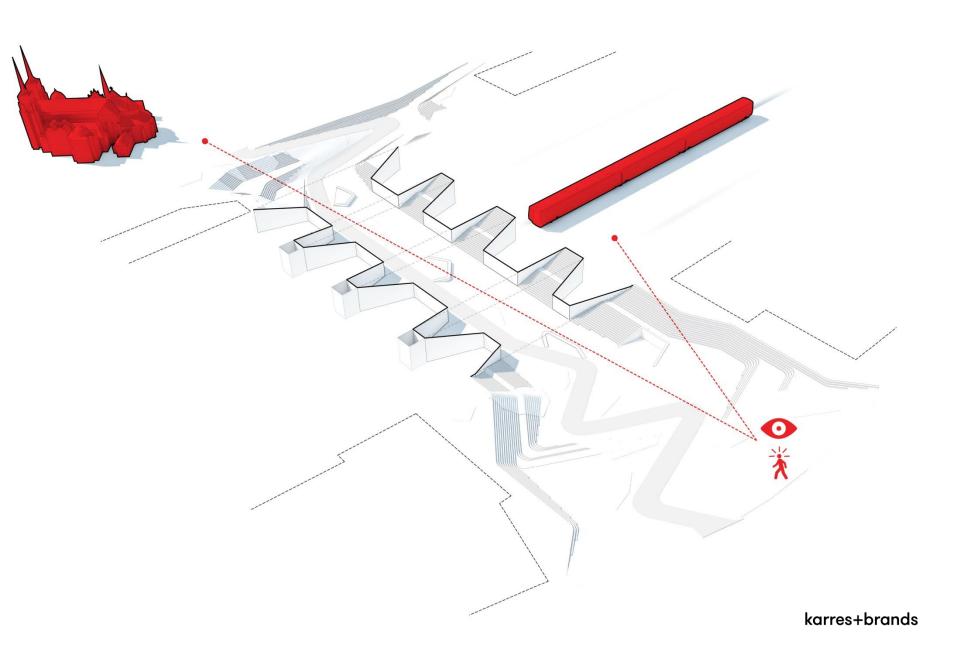

res



Ny Østergade Roskilde, Denmark Size: 3 hectares



Station Area Weesp Weesp, The Netherlands Size: 3 hectares



Federation Square Melbourne, Australia Size: 4.5 hectares



Tampere Station Area Tampere, Finland Size: 20 hectares



Station Area Gent-Dampoort Gent, Belgium Size: 22 hectares



Groningen Station Area Groningen, The Netherlands Size: 25 hectares



Zwolle Station Area Zwolle, The Netherlands Size: 28 hectares



Moss Station Area Moss, Norway Size: 32 hectares



**Hart van Zuid** Rotterdam, The Netherlands Size: 56 hectares

#### Development of new city centers and of portals to the landscape



karres+brands

### **Utrecht Station Area**



# **Reconnecting the city**



karres+brands

#### **Mixed blocks**





# Ny Østergade, Station Area Roskilde (DK)















karres+brands





# **Approach**

#### Cornerstones



Framework for freedom

### Organising the improvisation

Hardware vs Software CASCO Rules

Organised Freedom

Nursery

PROVINCIE NOORD - HOLLAND.

GEMEENTE BEEMSTER.



1869.

7214 Bunders. 3750 Inwoners.

Uitgave van Hugo Suringar te Leeuwarden

Framework for freedom

## Organising the improvisation

Hardware vs Software CASCO Rules

Organised Freedom

Nursery



's Graveland



Bijlmerpark



Brabander



DNO



Science Park



Hauptbahnhof



















# Building Gardening Appeal of the Unexpected Bottom up Open due to construction Open Ended



karres+brands





De Triangel Waddinxveen



Hellersdorf



Netwerkstad



Cross River Park



Hoge Weide



Tankefuld Svendborg

karres+brands





De Triangel Waddinxveen