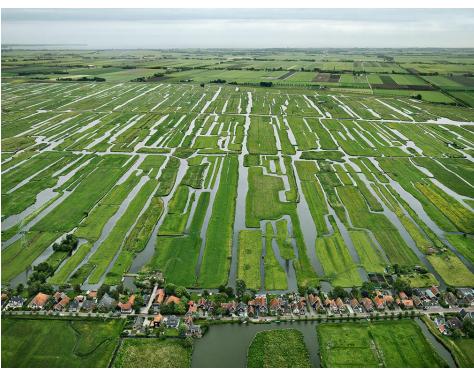

#### **NETHERLANDS**

Capital: Amsterdam Language: Nederlands

Area: 33.893 km<sup>2</sup>

Inhabitants: 17.018.959

Highest point: Vaalserberg 323 m

Average elevation: 30m [30% below sea level]

Coastline: 451km

## The Dutch landscape

## **Dutch soils**