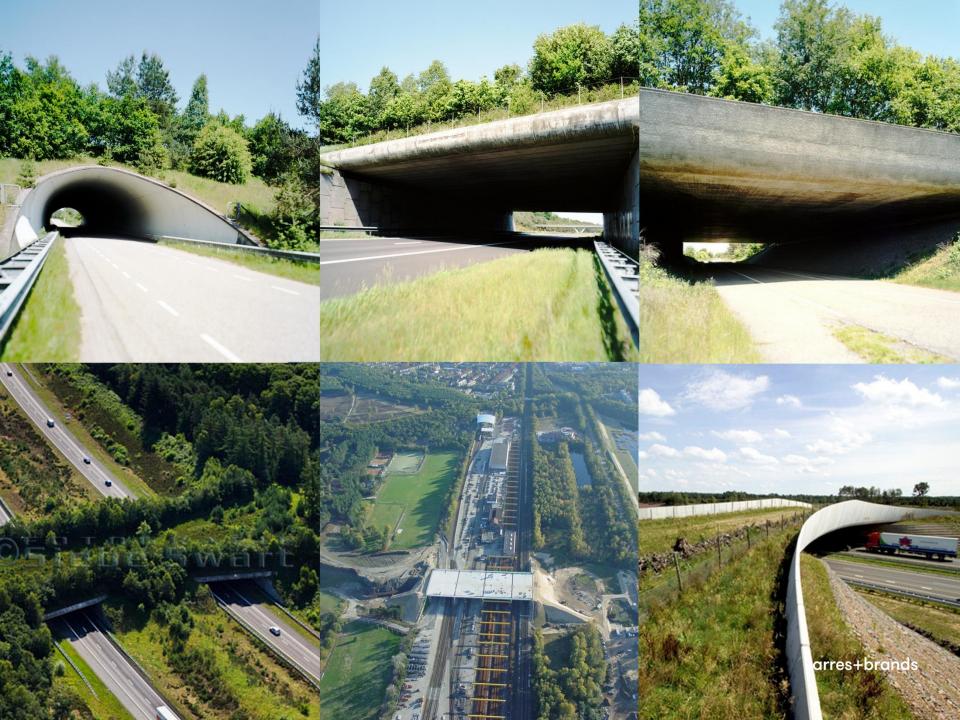

# Infrastructure – extension of the highway network

### **Schiphol-Amsterdam-Almere SAA**

- 63 km verbreding
- 56 aan te passen kunstwerken
- 47 nieuwe kunstwerken
- 36 km geluidsschermen
- 10 ecopassages
- 4 verzorgingsplaatsen
- 2 nieuwe bruggen
- 1 nieuwe spoorbrug
- 2 overkluizingen
- 1 tunnel
- 1 aquaduct