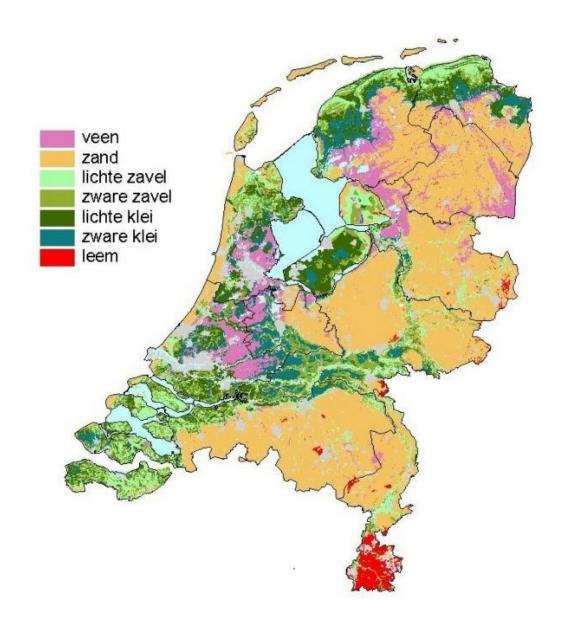

mmuting time: 50 min/day

#### Big cities

Amsterdam: 741,636 Rotterdam: 598,199 Den Haag: 474,292 Utrecht: 290,529 Eindhoven: 209,620

#### Mid size cities

Tilburg: 199,613 Groningen: 181,194 Almere: 176,432 Breda: 167,673 Nijmegen: 158,732

Hilversum: 88,008



## Randstad



## **Urbanisation**

#### **OSLO REGION**

Inhabitants: 1,4 milj.

Population density: 160 inhabitants/km²



#### **RANDSTAD**

Inhabitants: 7,1 milj.

Population density: 1.500 inhabitants/km²



## Stavanger – harbour city



## Rotterdam – harbour city



## Frederikstad – fortified city



## Naarden – fortified city



## Kristiansand - gridstructure





## Elburg – grid structure.....?









## **Trompenburg estate**



## 's-Graveland







1638 1734 2011

## The Dutch landscape



## **Dutch soils**





#### 60% of the Netherlands is below sea-level





# Population of 16.9 mio 9 mio people live below sealevel





#### Reclaimed land



karres+brands



Reclamation of the Zuyder Zee Plan Lely (1891 / 1918)











karres+brands

#### Ingenious system of water levels



# Drainage mills and polder reservoirs







# Watersnoodramp – The Flood of 1953



#### **Delta Works**







karres+brands

# **Water Boards** Regge en Dinkel Rijn en IJssel Legenda vestigingsplaats waterschap grens waterschap

karres+brands

# Fighting the water







# Future challenges

## **Challenges for the future**





#### Subsidence / Sea level rise



# **National Delta Program**



# **Coast protection**







#### National project "Room for the River"









### KIJK – Dike reinforcement Holla