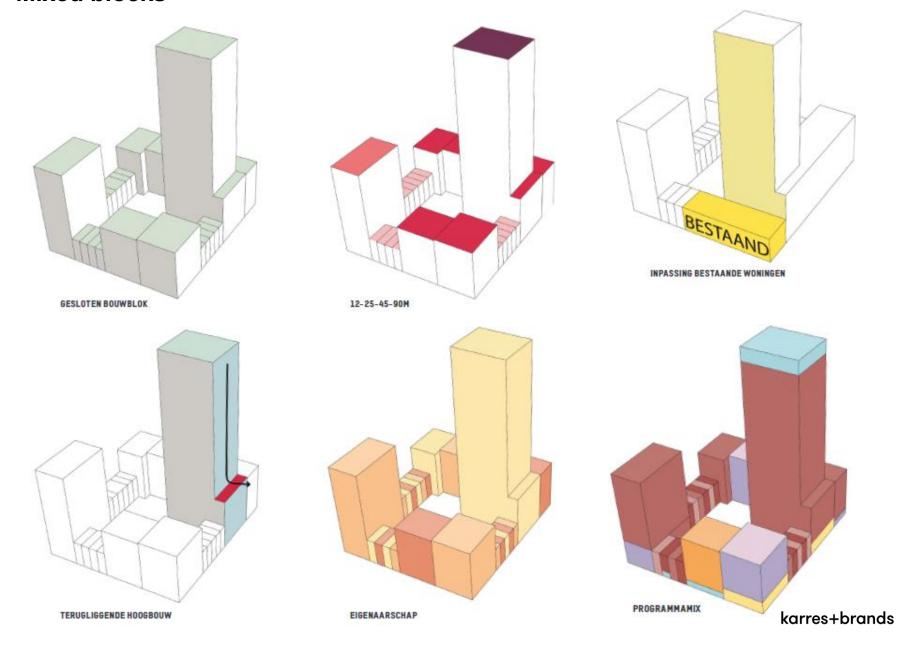

ctares



Bahnhof Ostkreuz Berlin, Germany Size: 2.6 hectares



Ny Østergade Roskilde, Denmark Size: 3 hectares



Station Area Weesp Weesp, The Netherlands Size: 3 hectares



Federation Square Melbourne, Australia Size: 4.5 hectares



Tampere Station Area Tampere, Finland Size: 20 hectares



Station Area Gent-Dampoort Gent, Belgium Size: 22 hectares



Groningen Station Area Groningen, The Netherlands Size: 25 hectares



Zwolle Station Area Zwolle, The Netherlands Size: 28 hectares



Moss Station Area Moss, Norway Size: 32 hectares



**Hart van Zuid** Rotterdam, The Netherlands Size: 56 hectares

#### Development of new city centers and of portals to the landscape



karres+brands

### **Utrecht Station Area**



# **Reconnecting the city**



karres+brands

#### **Mixed blocks**





# Ny Østergade, Station Area Roskilde (DK)















karres+brands





# **Approach**

#### Cornerstones



Framework for freedom

### Organising the improvisation

Hardware vs Software CASCO Rules

Organised Freedom

Nursery

PROVINCIE NOORD - HOLLAND.

GEMEENTE BEEMSTER.



1869.

7214 Bunders. 3750 Inwoners.

Uitgave van Hugo Suringar te Leeuwarden

Framework for freedom

## Organising the improvisation

Hardware vs Software CASCO Rules

Organised Freedom

Nursery



's Graveland



Bijlmerpark



Brabander



DNO



Science Park



Hauptbahnhof



















# Building Gardening Appeal of the Unexpected Bottom up Open due to construction Open Ended



karres+brands





De Triangel Waddinxveen



Hellersdorf



Netwerkstad



Cross River Park



Hoge Weide



Tankefuld S