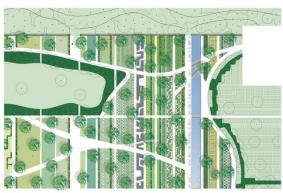

Size: 32 hectares



**Hart van Zuid** Rotterdam, The Netherlands Size: 56 hectares

#### Development of new city centers and of portals to the landscape



karres+brands

### **Utrecht Station Area**



# **Reconnecting the city**



karres+brands

#### **Mixed blocks**





# Ny Østergade, Station Area Roskilde (DK)















karres+brands





# **Approach**

#### Cornerstones



Framework for freedom

### Organising the improvisation

Hardware vs Software CASCO Rules

Organised Freedom

Nursery

PROVINCIE NOORD - HOLLAND.

GEMEENTE BEEMSTER.



1869.

7214 Bunders. 3750 Inwoners.

Uitgave van Hugo Suringar te Leeuwarden

Framework for freedom

## Organising the improvisation

Hardware vs Software CASCO Rules

Organised Freedom

Nursery



's Graveland



Bijlmerpark



Brabander



DNO



Science Park



Hauptbahnhof



















# Building Gardening Appeal of the Unexpected Bottom up Open due to construction Open Ended



karres+brands





De Triangel Waddinxveen



Hellersdorf



Netwerkstad



Cross River Park



Hoge Weide



Tankefuld Svendborg

karres+brands





De Triangel Waddinxveen





Cross River Park





Hellersdorf







karres+brands





Federation Square



Hoge Biezenpark



Boseilanden



Leuphana



Goevernementsplein



Hauser Plads







Hoge Biezenpark









## **Transformation and Identity**

How to cherish existing values while developing new identities?





#### Always teamwork!



karres+brands