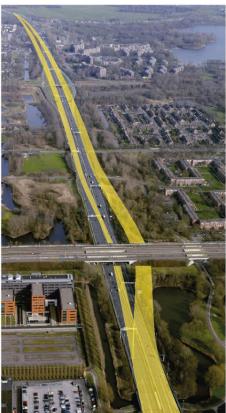

### **Gaasperdammerweg Tunnel A9 Highway**

### Connecting two parts of the city and construction of a park

De huidige situatie

Tijdelijke situatie v.a. de zomer in 2016 De nieuwe situatie in 2020. De A9 loopt dan door een 3 kilometer lange tunnel