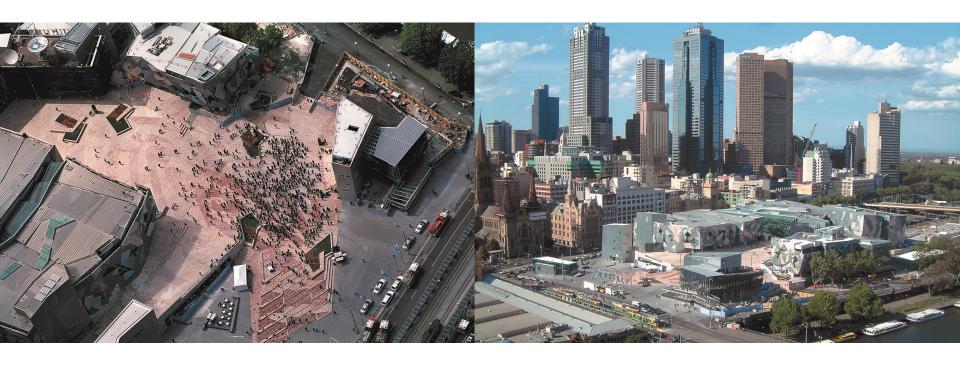

## Federation Square – Melbourne (AU)

Design public space

Station Area Weesp Weesp, The Netherlands Size: 3 hectares

Federation Square Melbourne, Australia Size: 4.5 hectares

Tampere Station Area Tampere, Finland Size: 20 hectares

Station Area Gent-Dampoort Gent, Belgium Size: 22 hectares