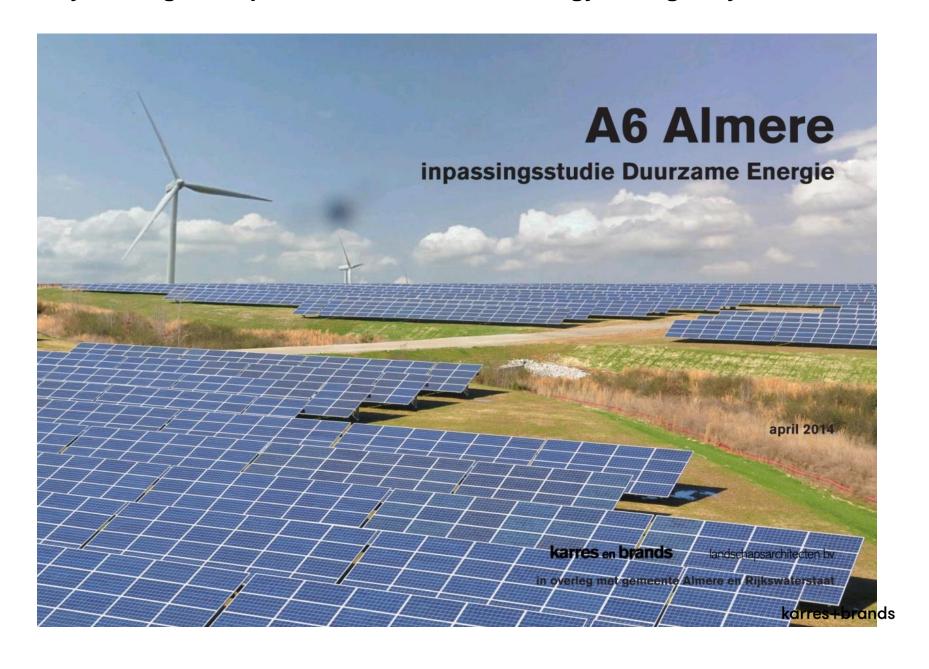

#### Study of integration possibilities renewable energy A6 Highway

Lingezegen Park, Arnhem (NL)
1700 ha

## Sustainable energy