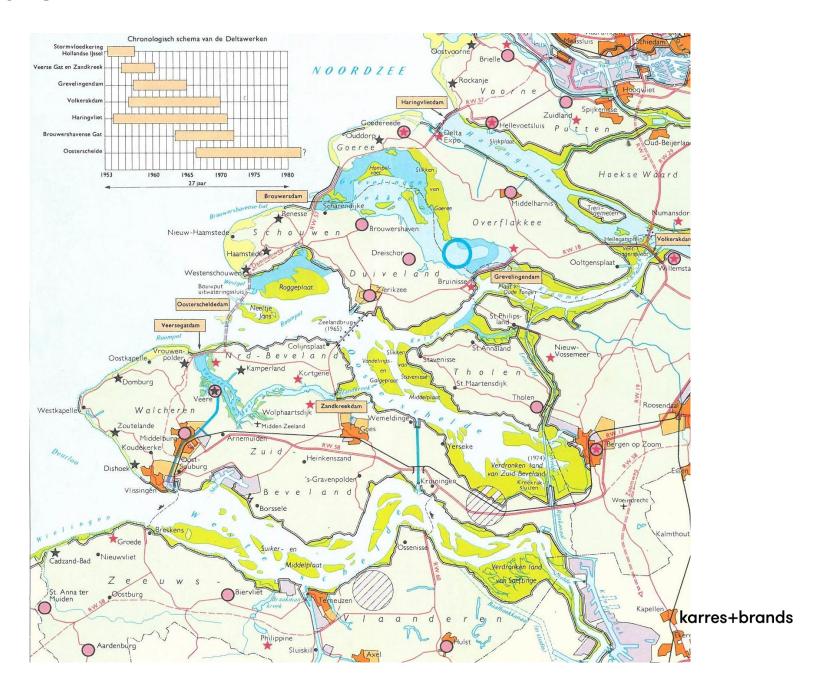

# Watersnoodramp – The Flood of 1953

#### **Delta Works**

karres+brands

# Fighting the water