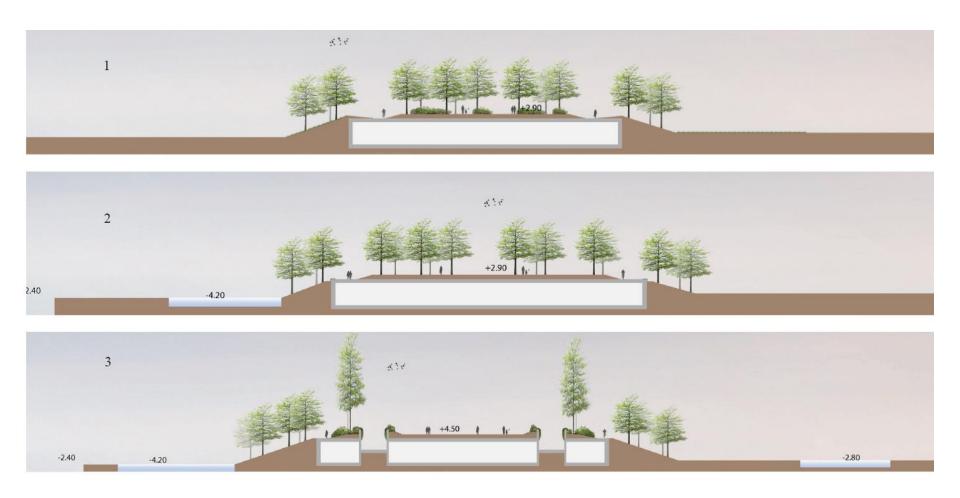

IN ALL DESIGN ELEMENTS OF THE HIGHWAY
- 5 ACCOMODATE THE NOISE BARRIERS ON BIG LANDSCAPE UNITS AND DON'T MAKE "BACK SIDES"
- 6 DESIGN OF THE INFRASTRUCTIONAL WORKS INCREASES RECOGNITION OF VARIOUS HIGHWAYS
- **7** INCREASE ORIENTATION AT NODES

# **SAA** has great spatial impact!



### But also provides new opportunities...

Construction of Aquaduct and National Ecological Network connection





## **Construction Waterlandtak** – National Ecological Network



# **Muiden Aquaduct**



### **Gaasperdammerweg Tunnel A9 Highway**

### Connecting two parts of the city and construction of a park







De huidige situatie

Tijdelijke situatie v.a. de zomer in 2016 De nieuwe situatie in 2020. De A9 loopt dan door een 3 kilometer lange tunnel

## **Section Gaasperdammerweg Tunnel A9 Highway**



## **Study deepened position A9 Highway in Amstelveen**



Impressie samenhang schermen met goene uitstraling

# **Amazing complexity**



# **Sharing knowledge!**









Prettig Wachten Moerwijk The Hague, The Netherlands Size: 0.66 hectares



Senden Station Area Senden, Germany Size: 0.9 hectares



Hengelo Station Square Hengelo, The Netherlands Size: 1.35 hectares



Prettig Wachten Den Helder Den Helder, The Netherlands Size: 1.5 hectares



Hoekenrode Square Amsterdam, The Netherlands Size: 1.7 hectares



Amersfoort Station Area Amersfoort, The Netherlands Size: 1.95 hectares



Prettig Wachten Wolvega Wolvega, The Netherlands Size: 2.15 hectares



Nørreport Station Copenhagen, Denmark Size: 2.5 hectares



Bahnhof Ostkreuz Berlin, Germany Size: 2.6 hectares



Ny Østergade Ro