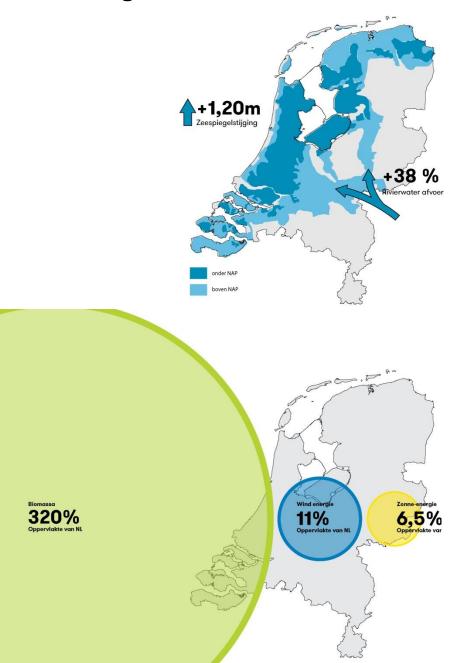

#### Subsidence / Sea level rise

# **Energy transition**

#### The Netherlands are far behind!