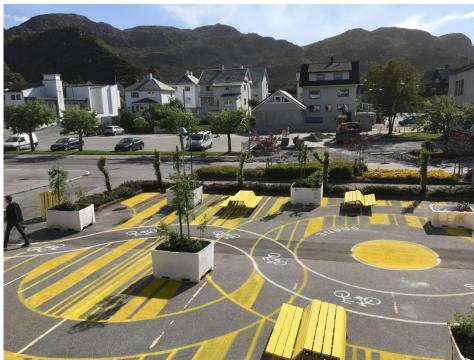

# Transformation and Identity

How to cherish existing values while developing new identities



- karres+brands
- norway vs the netherlands
- dutch landscape
- future challenges
- office projects
- approach

## karres+brands

### Office







## Federation Square – Melbourne (AU)

Design public space











## **Temporary square**





## Købmagergade, Copenhagen (DK) with Polyform



karres+brands







## Norway vs The Netherlands

## Norway

## **The Netherlands**





#### **NORWAY**

Capital: Oslo

Language: Norsk/Nynorsk

Area: 385.178 km<sup>2</sup> Inhabitants: 5.315.245

Highest point: Galdhøpiggen 2469 m

Average elevation: 460m



#### **NETHERLANDS**

Capital: Amsterdam Language: Nederlands

Area: 33.893 km<sup>2</sup>

Inhabitants: 17.018.959

Highest point: Vaalserberg 323 m

Average elevation: 30m [30% below sea level]

Coastline: 451km



#### **Urbanisation**

#### **NORWAY**

Population density: 15 inhabitants/km²

% living in urban areas: 81%

Average commuting time: 31 min/day

#### Big cities

Oslo: 658,390 Bergen: 277,391 Trondheim: 187,353

#### Mid size cities

Stavanger: 132,644 Bærum: 113,659