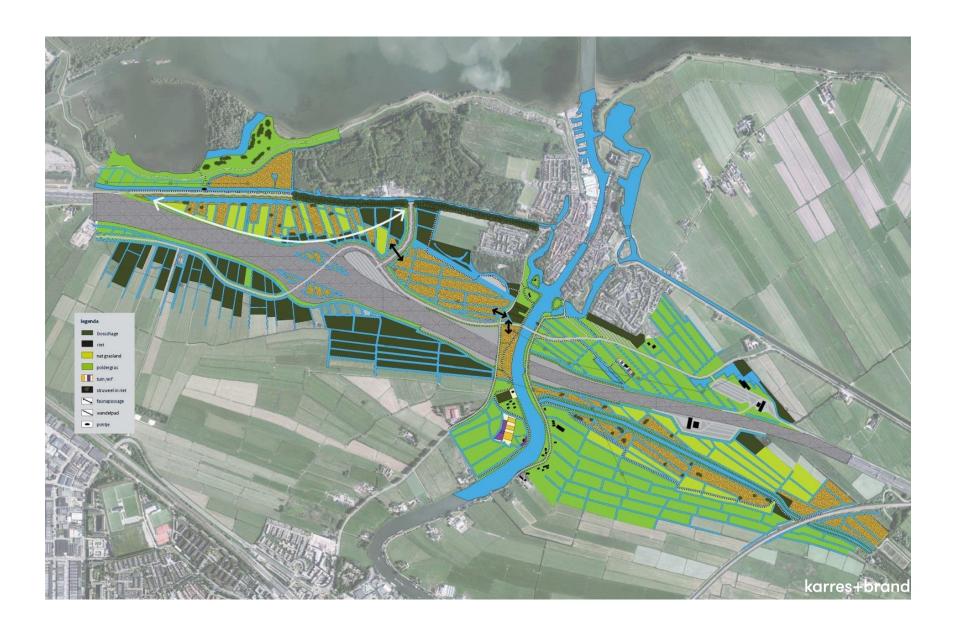

**Maintaining identity distinct areas**





#### **Guidelines**

- THE AREA DOMINATES, THE HIGHWAY FACILITATES
- 2 PRESERVE AND ENHANCE THE IDENTITIY AND RECOGNITION OF THE LANDSCAPE AND URBAN UNITS AND OPTIMIZE THE VISIBILITY OF DIVERSITY
- 3 CHOOSE PLANTING THAT ENHANCES THE IDENTITY OF THE AREA
- ORDER, CONTINUITY AND RESTRAINT IN ALL DESIGN ELEMENTS OF THE HIGHWAY
- 5 ACCOMODATE THE NOISE BARRIERS ON BIG LANDSCAPE UNITS AND DON'T MAKE "BACK SIDES"
- 6 DESIGN OF THE INFRASTRUCTIONAL WORKS INCREASES RECOGNITION OF VARIOUS HIGHWAYS
- **7** INCREASE ORIENTATION AT NODES

# **SAA** has great spatial impact!



### But also provides new opportunities...

Construction of Aquaduct and National Ecological Network connection





## **Construction Waterlandtak** – National Ecological Network



# **Muiden Aquaduct**



### **Gaasperdammerweg Tunnel A9 Highway**

### Connecting two parts of the city and construction of a park







De huidige situatie

Tijdelijke situatie v.a. de zomer in 2016 De nieuwe situatie in 2020. De A9 loopt dan door een 3 kilometer lange tunnel

## **Section Gaasperdammerweg Tunnel A9 Highway**



## **Study deepened position A9 Highway in Amstelveen**



Impressie samenhang schermen met goene uitstraling

# **Amazing complexity**



# **Sharing knowledge!**









Prettig Wachten Moerwijk The Hague, The Netherlands Size: 0.66 hectares



Senden Station Area Senden, Germany Size: 0.9 hectares



Hengelo Station Square Hengelo, The Netherlands Size: 1.35 hectares



Prettig Wachten Den Helder Den Helder, The Netherlands Size: 1.5 hectares



Hoekenrod