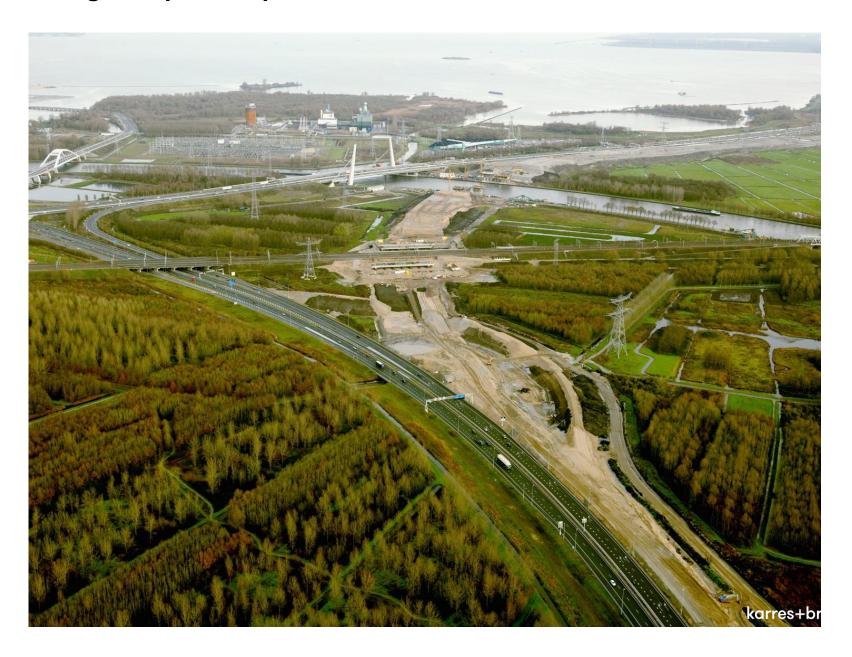

# Infrastructure – extension of the highway network

### Schiphol-Amsterdam-Almere SAA Supervisor since 2010

karres+brands

### **Schiphol-Amsterdam-Almere SAA**

- 63 km verbreding
- 56 aan te passen kunstwerken
- 47 nieuwe kunstwerken
- 36 km geluidsschermen
- 10 ecopassages
- 4 verzorgingsplaatsen
- 2 nieuwe bruggen
- 1 nieuwe spoorbrug
- 2 overkluizingen
- 1 tunnel
- 1 aquaduct