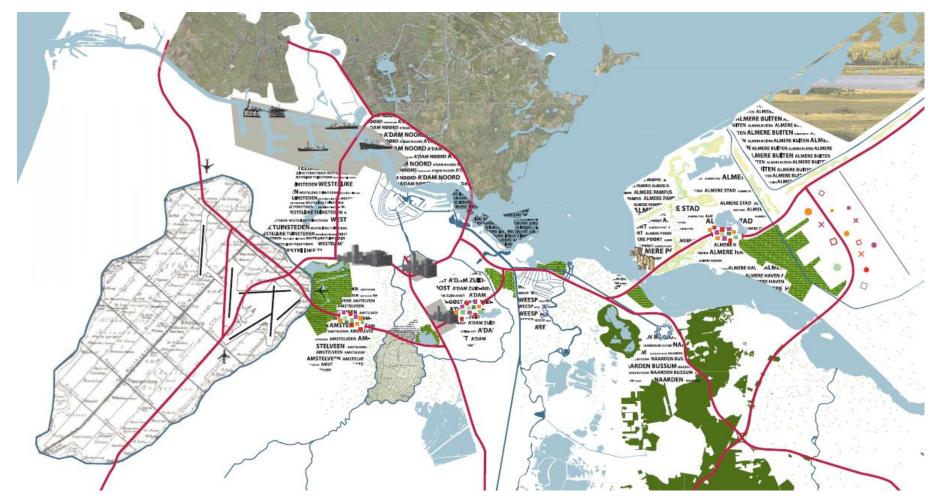

## Randstad

## **Urbanisation**

#### **OSLO REGION**

Inhabitants: 1,4 milj.

Population density: 160 inhabitants/km²

#### **RANDSTAD**

Inhabitants: 7,1 milj.

Population density: 1.500 inhabitants/km²