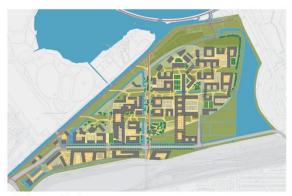

2 hectares



**Hart van Zuid** Rotterdam, The Netherlands Size: 56 hectares

#### Development of new city centers and of portals to the landscape



karres+brands

### **Utrecht Station Area**



# **Reconnecting the city**



karres+brands

#### **Mixed blocks**





# Ny Østergade, Station Area Roskilde (DK)















karres+brands





# **Approach**

#### Cornerstones



Framework for freedom

### Organising the improvisation

Hardware vs Software CASCO Rules

Organised Freedom

Nursery

PROVINCIE NOORD - HOLLAND.

GEMEENTE BEEMSTER.



1869.

7214 Bunders. 3750 Inwoners.

Uitgave van Hugo Suringar te Leeuwarden

Framework for freedom

## Organising the improvisation

Hardware vs Software CASCO Rules

Organised Freedom

Nursery



's Graveland



Bijlmerpark



Brabander



DNO



Science Park



Hauptbahnhof



















# Building Gardening Appeal of the Unexpected Bottom up Open due to construction Open Ended



karres+brands





De Triangel Waddinxveen



Hellersdorf



Netwerkstad



Cross River Park



Hoge Weide



Tankefuld Svendborg

karres+brands





De Triangel Waddinxveen





Cross River Park





Hellersdorf







karres+brands





Federation Square



Hoge Biezenpark



Boseilanden



Leuphana



Goevernementsplein



Hauser Plads







Hoge Biezenpark









## **Transformation and Identity**

How to cherish existing values while developing new identities?





#### Always teamwork!



karres+brands