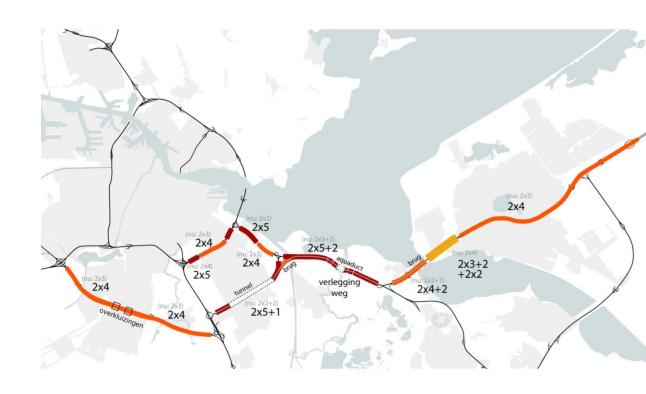

### Schiphol-Amsterdam-Almere SAA Supervisor since 2010

karres+brands

### **Schiphol-Amsterdam-Almere SAA**

- 63 km verbreding
- 56 aan te passen kunstwerken
- 47 nieuwe kunstwerken
- 36 km geluidsschermen
- 10 ecopassages
- 4 verzorgingsplaatsen
- 2 nieuwe bruggen
- 1 nieuwe spoorbrug
- 2 overkluizingen
- 1 tunnel
- 1 aquaduct

#### **SAA Master Plan**

### **SCHIPHOL - AMSTERDAM - ALMERE**

## masterplan