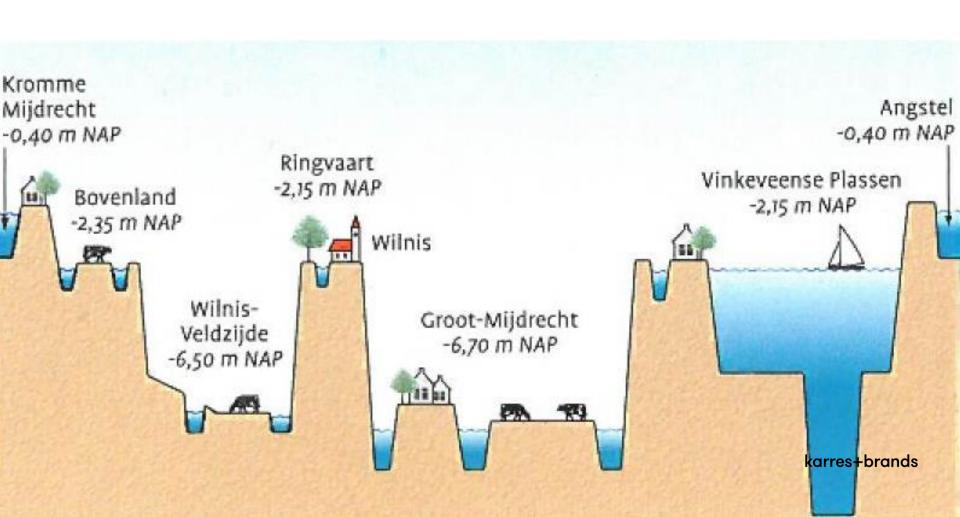

## **Urbanisation**

#### **OSLO REGION**

Inhabitants: 1,4 milj.

Population density: 160 inhabitants/km²



#### **RANDSTAD**

Inhabitants: 7,1 milj.

Population density: 1.500 inhabitants/km²



## Stavanger – harbour city



## Rotterdam – harbour city



## Frederikstad – fortified city



## Naarden – fortified city



## Kristiansand - gridstructure





## Elburg – grid structure.....?









## **Trompenburg estate**



## 's-Graveland







1638 1734 2011

## The Dutch landscape



## **Dutch soils**





#### 60% of the Netherlands is below sea-level





# Population of 16.9 mio 9 mio people live below sealevel





#### Reclaimed land



karres+brands



Reclamation of the Zuyder Zee Plan Lely (1891 / 1918)











karres+brands

#### Ingenious system of water levels



# Drainage mills and polder reservoirs







# Watersnoodramp – The Flood of 1953



#### **Delta Works**







karres+brands

# **Water Boards** Regge en Dinkel Rijn en IJssel Legenda vestigingsplaats waterschap grens waterschap

karres+brands

# Fighting the water







# Future challenges

## **Challenges for the future**





#### Subsidence / Sea level rise



# **National Delta Program**



# **Coast protection**







#### National project "Room for the River"









### KIJK – Dike reinforcement Hollandse IJssel





#### KIJK - Dike reinforcement Hollandse IJssel





karres+brands

# **Population growth**



#### Amsterdam region 2040: + 250,000 households



## City of Amsterdam 2025: + 50,000 households











## **New city center Amsterdam South East**





# **New