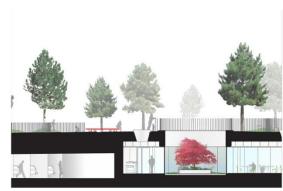

# **Sharing knowledge!**

Prettig Wachten Moerwijk The Hague, The Netherlands Size: 0.66 hectares

Senden Station Area Senden, Germany Size: 0.9 hectares

Hengelo Station Square Hengelo, The Netherlands Size: 1.35 hectares

Prettig Wachten Den Helder Den Helder, The Netherlands Size: 1.5 hectares

Hoekenrode Square Amsterdam, The Netherlands Size: 1.7 hectares

Amersfoort Station Area Amersfoort, The Netherlands Size: 1.95 hectares

Prettig Wachten Wolvega Wolvega, The Netherlands Size: 2.15 hectares

Nørreport Station Copenhagen, Denmark Size: 2.5 hectares

Bahnhof Ostkreuz Berlin, Germany Size: 2.6 hectares

Ny Østergade Roskilde, Denmark Size: 3 hectares

Station Area Weesp Weesp, The Netherlands Size: 3 hectares

Federation Square Melbourne, Australia Size: 4.5 hectares

Tampere Station Area Tampere, Finland Size: 20 hectares

Station Area Gent-Dampoort Gent, Belgium Size: 22 hectares

Groningen Station Area Groningen, The Netherlands Size: 25 hectares

Zwolle Station Area Zwolle, The Netherlands Size: 28 hectares

Moss Station Area Moss, Norway Size: 32 hectares

**Hart van Zuid** Rotterdam, The Netherlands Size: 56 hectares