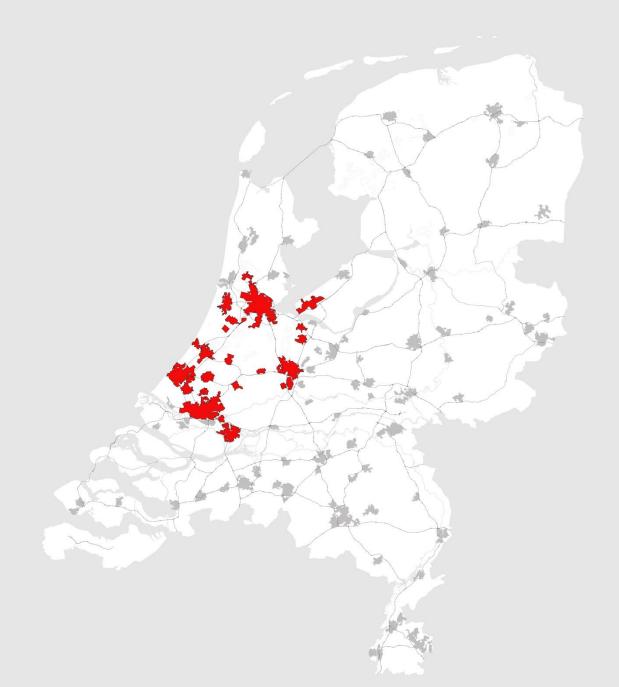

## Randstad

## **Urbanisation**

#### **RANDSTAD**

Inhabitants: 7,1 milj.

Population density: 1.500 inhabitants/km²