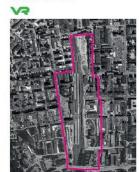

# **Sharing knowledge!**

Prettig Wachten Moerwijk The Hague, The Netherlands Size: 0.66 hectares

Senden Station Area Senden, Germany Size: 0.9 hectares

Hengelo Station Square Hengelo, The Netherlands Size: 1.35 hectares

Prettig Wachten Den Helder Den Helder, The Netherlands Size: 1.5 hectares

Hoekenrode Square Amsterdam, The Netherlands Size: 1.7 hectares

Amersfoort Station Area Amersfoort, The Netherlands Size: 1.95 hectares

Prettig Wachten Wolvega Wolvega, The Netherlands Size: 2.15 hectares

Nørreport Station Copenhagen, Denmark Size: 2.5 hectares

Bahnhof Ostkreuz Berlin, Germany Size: 2.6 hectares

Ny Østergade Roskilde, Denmark Size: 3 hectares

Station Area Weesp Weesp, The Netherlands Size: 3 hectares

Federation Square Melbourne, Australia Size: 4.5 hectares

Tampere Station Area Tampere, Finland Size: 20 hectares

Station Area Gent-Dampoort Gent, Belgium Size: 22 hectares

Groningen Station Area Groningen, The Netherlands Size: 25 hectares

Zwolle Station Area Zwolle, The Netherlands Size: 28 hectares

Moss Station Area Moss, Norway Size: 32 hectares

**Hart van Zuid** Rotterdam, The Netherlands Size: 56 hectares