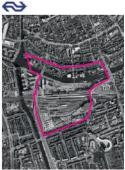

# **Sharing knowledge!**

Prettig Wachten Moerwijk The Hague, The Netherlands Size: 0.66 hectares

Senden Station Area Senden, Germany Size: 0.9 hectares

Hengelo Station Square Hengelo, The Netherlands Size: 1.35 hectares

Prettig Wachten Den Helder Den Helder, The Netherlands Size: 1.5 hectares

Hoekenrode Square Amsterdam, The Netherlands Size: 1.7 hectares

Amersfoort Station Area Amersfoort, The Netherlands Size: 1.95 hectares

Prettig Wachten Wolvega Wolvega, The Netherlands Size: 2.15 hectares

Nørreport Station Copenhagen, Denmark Size: 2.5 hectares

Bahnhof Ostkreuz Berlin, Germany Size: 2.6 hectares

Ny Østergade Roskilde, Denmark Size: 3 hectares

Station Area Weesp Weesp, The Netherlands Size: 3 hectares

Federation Square Melbourne, Australia Size: 4.5 hectares

Tampere Station Area Tampere, Finland Size: 20 hectares

Station Area Gent-Dampoort Gent, Belgium Size: 22 hectares

Groningen Station Area Groningen, The Netherlands Size: 25 hectares

Zwolle Station Area Zwolle, The Netherlands Size: 28 hectares

Moss Station Area Moss, Norway Size: 32 hectares

**Hart van Zuid** Rotterdam, The Netherlands Size: 56 hectares