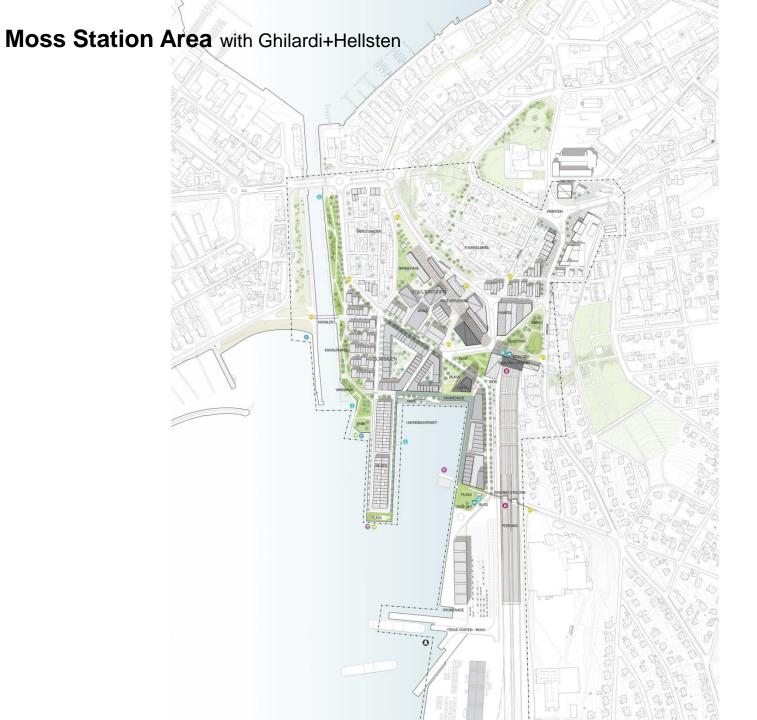

Groningen Station Area Groningen, The Netherlands Size: 25 hectares

Zwolle Station Area Zwolle, The Netherlands Size: 28 hectares

Moss Station Area Moss, Norway Size: 32 hectares

**Hart van Zuid** Rotterdam, The Netherlands Size: 56 hectares