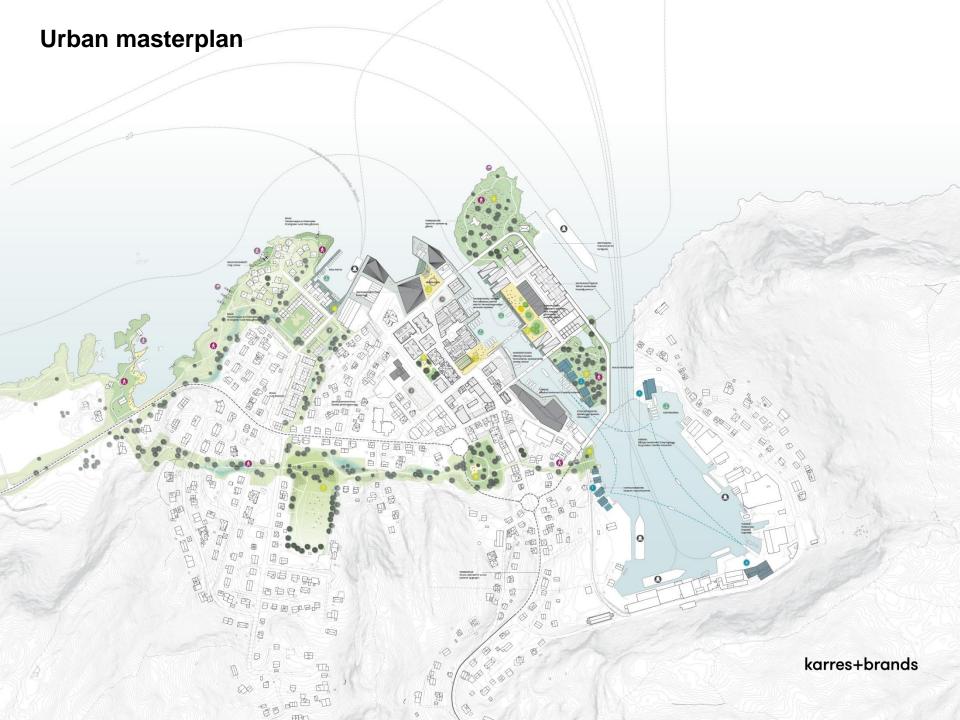

# Transformation and Identity

How to cherish existing values while developing new identities



- karres+brands
- norway vs the netherlands
- dutch landscape
- future challenges
- office projects
- approach

## karres+brands

### Office







## Federation Square – Melbourne (AU)

Design public space











## **Temporary square**





## Købmagergade, Copenhagen (DK) with Polyform



karres+brands







## Norway vs The Netherlands

## Norway

## **The Netherlands**





#### **NORWAY**

Capital: Oslo

Language: Norsk/Nynorsk

Area: 385.178 km<sup>2</sup> Inhabitants: 5.315.245

Highest point: Galdhøpiggen 2469 m

Average elevation: 460m



#### **NETHERLANDS**

Capital: Amsterdam Language: Nederlands

Area: 33.893 km<sup>2</sup>

Inhabitants: 17.018.959

Highest point: Vaalserberg 323 m

Average elevation: 30m [30% below sea level]

Coastline: 451km



#### **Urbanisation**

#### **NORWAY**

Population density: 15 inhabitants/km²

% living in urban areas: 81%

Average commuting time: 31 min/day

#### Big cities

Oslo: 658,390 Bergen: 277,391 Trondheim: 187,353

#### Mid size cities

Stav