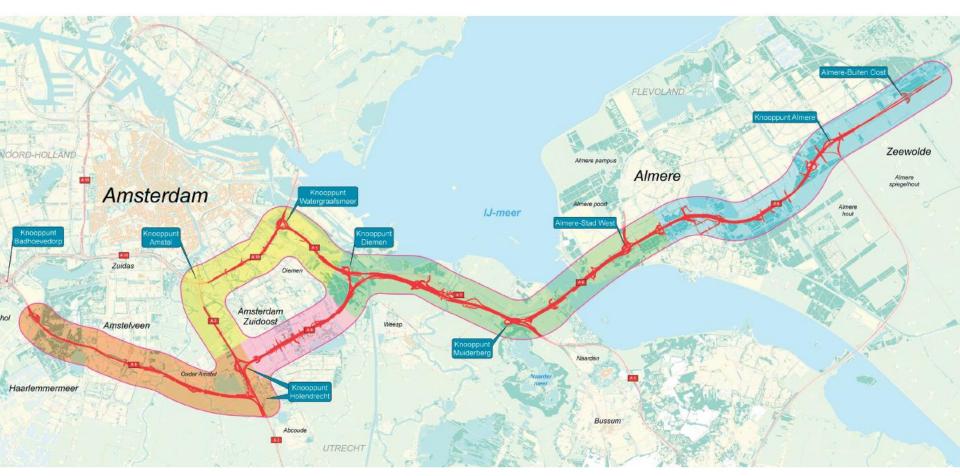

### Schiphol-Amsterdam-Almere SAA Supervisor since 2010

karres+brands

### **Schiphol-Amsterdam-Almere SAA**

- 63 km verbreding
- 56 aan te passen kunstwerken
- 47 nieuwe kunstwerken
- 36 km geluidsschermen
- 10 ecopassages
- 4 verzorgingsplaatsen
- 2 nieuwe bruggen
- 1 nieuwe spoorbrug
- 2 overkluizingen
- 1 tunnel
- 1 aquaduct

#### **SAA Master Plan**

### **SCHIPHOL - AMSTERDAM - ALMERE**

## masterplan