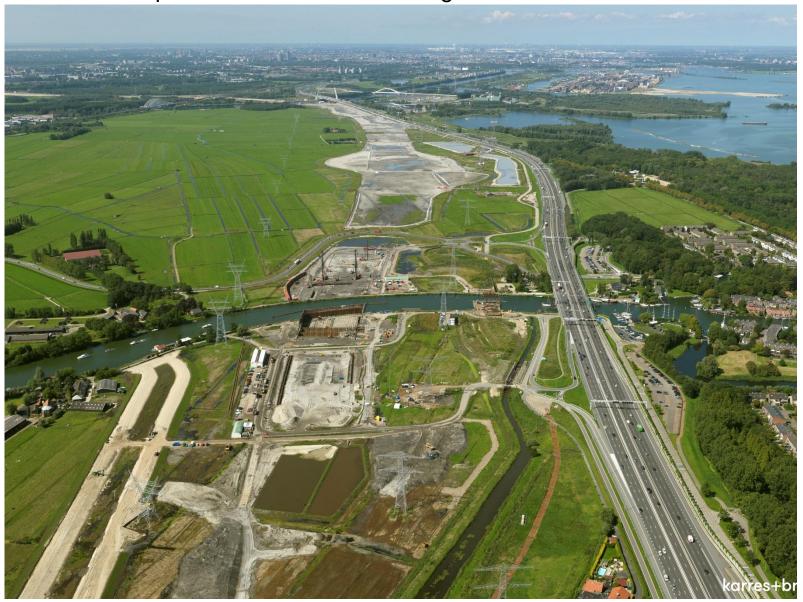

# Infrastructure – extension of the highway network

### Schiphol-Amsterdam-Almere SAA Supervisor since 2010

karres+brands

### **Schiphol-Amsterdam-Almere SAA**

- 63 km verbreding
- 56 aan te passen kunstwerken
- 47 nieuwe kunstwerken
- 36 km geluidsschermen
- 10 ecopassages
- 4 verzorgingsplaatsen
- 2 nieuwe bruggen
- 1 nieuwe spoorbrug
- 2 overkluizingen
- 1 tunnel
- 1 aquaduct