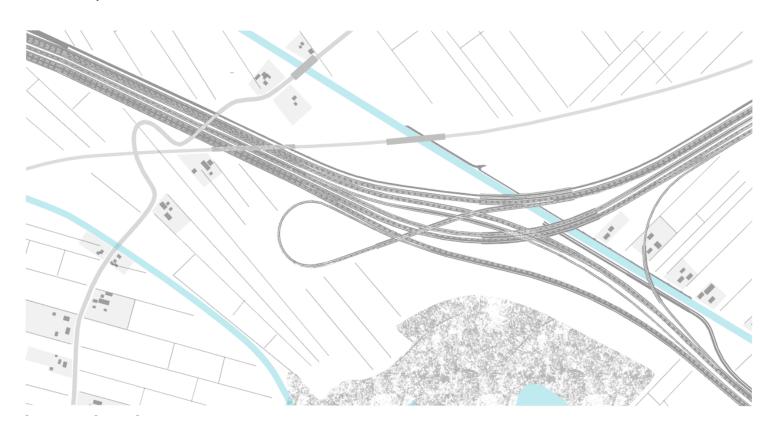

# **Muiden Aquaduct**

### **Gaasperdammerweg Tunnel A9 Highway**

### Connecting two parts of the city and construction of a park

De huidige situatie

Tijdelijke situatie v.a. de zomer in 2016 De nieuwe situatie in 2020. De A9 loopt dan door een 3 kilometer lange tunnel

## **Section Gaasperdammerweg Tunnel A9 Highway**