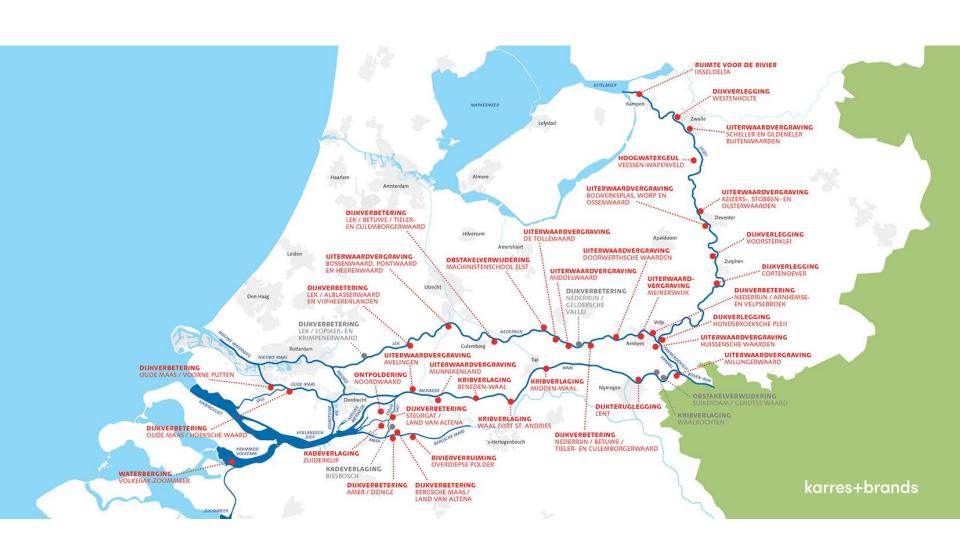

The Dutch landscape



## **Dutch soils**





#### 60% of the Netherlands is below sea-level





# Population of 16.9 mio 9 mio people live below sealevel





#### Reclaimed land



karres+brands



Reclamation of the Zuyder Zee Plan Lely (1891 / 1918)











karres+brands

#### Ingenious system of water levels



# Drainage mills and polder reservoirs







# Watersnoodramp – The Flood of 1953



#### **Delta Works**







karres+brands

# **Water Boards** Regge en Dinkel Rijn en IJssel Legenda vestigingsplaats waterschap grens waterschap

karres+brands

# Fighting the water







# Future challenges

## **Challenges for the future**





#### Subsidence / Sea level rise



# **National Delta Program**



# **Coast protection**







#### National project "Room for the River"









### KIJK – Dike reinforcement Hollandse IJssel





#### KIJK - Dike reinforcement Hollandse IJssel





karres+brands

# **Population growth**



#### Amsterdam region 2040: + 250,000 households



## City of Amsterdam 2025: + 50,000 households











## **New city center Amsterdam South East**





# **New leisurecenter**







#### **Sustainable streets**













44 Schetsontwerp Bijlmerdreef

karres+brands

#### **Urban transformation**





Current situation Future situation

# **Weerwater Route, Almere**



















# **Biodiversity decline**



# **Netherlands National Ecological Network**





#### . Plankaart OostvaardersWold





# **Groene Singel, Antwerp (BE)**



# **Ecological network of 3 different landscape typologies**







# **Energy transition*