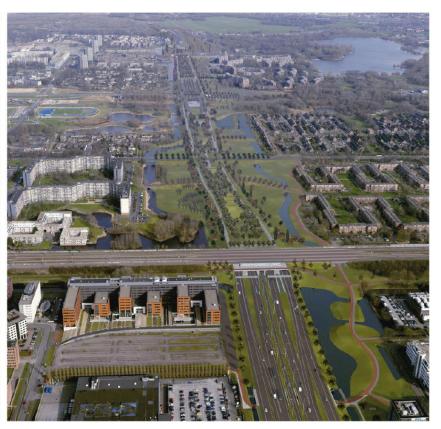

### **Gaasperdammerweg Tunnel A9 Highway**

### Connecting two parts of the city and construction of a park

De huidige situatie

Tijdelijke situatie v.a. de zomer in 2016 De nieuwe situatie in 2020. De A9 loopt dan door een 3 kilometer lange tunnel