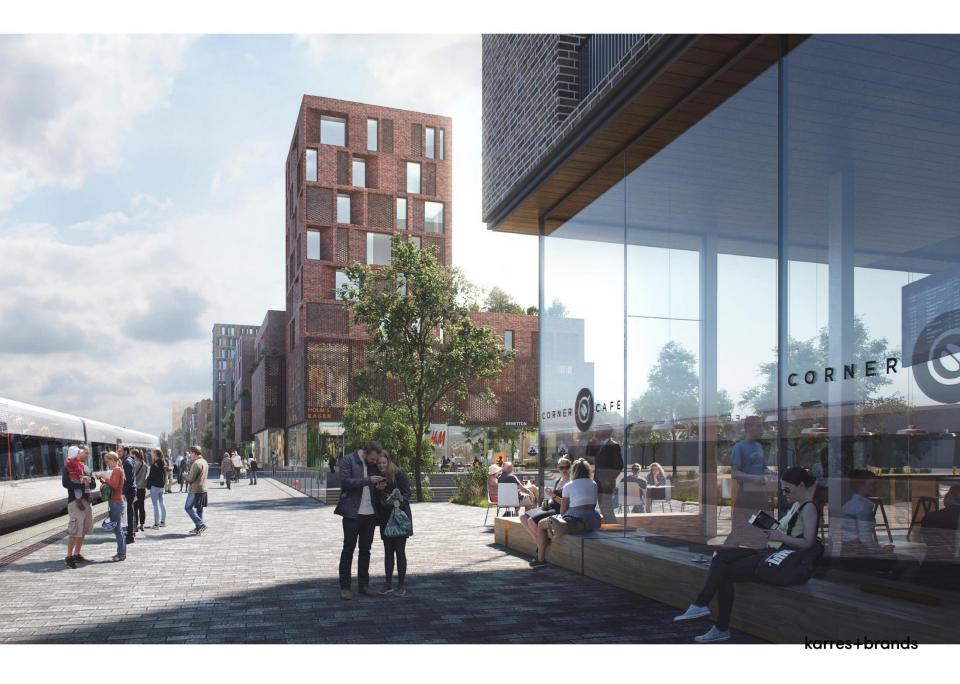

oskilde, Denmark Size: 3 hectares



Station Area Weesp Weesp, The Netherlands Size: 3 hectares



Federation Square Melbourne, Australia Size: 4.5 hectares



Tampere Station Area Tampere, Finland Size: 20 hectares



Station Area Gent-Dampoort Gent, Belgium Size: 22 hectares



Groningen Station Area Groningen, The Netherlands Size: 25 hectares



Zwolle Station Area Zwolle, The Netherlands Size: 28 hectares



Moss Station Area Moss, Norway Size: 32 hectares



**Hart van Zuid** Rotterdam, The Netherlands Size: 56 hectares

#### Development of new city centers and of portals to the landscape



karres+brands

### **Utrecht Station Area**



# **Reconnecting the city**



karres+brands

#### **Mixed blocks**





# Ny Østergade, Station Area Roskilde (DK)















karres+brands





# **Approach**

#### Cornerstones



Framework for freedom

### Organising the improvisation

Hardware vs Software CASCO Rules

Organised Freedom

Nursery

PROVINCIE NOORD - HOLLAND.

GEMEENTE BEEMSTER.



1869.

7214 Bunders. 3750 Inwoners.

Uitgave van Hugo Suringar te Leeuwarden

Framework for freedom

## Organising the improvisation

Hardware vs Software CASCO Rules

Organised Freedom

Nursery



's Graveland



Bijlmerpark



Brabander



DNO



Science Park



Hauptbahnhof



















# Building Gardening Appeal of the Unexpected Bottom up Open due to construction Open Ended



karres+brands





De Triangel Waddinxveen



Hellersdorf



Netwerkstad



Cross River Park



Hoge Weide



Tankefuld Svendborg

karres+brands





De Triangel Waddinxveen





Cross River Park