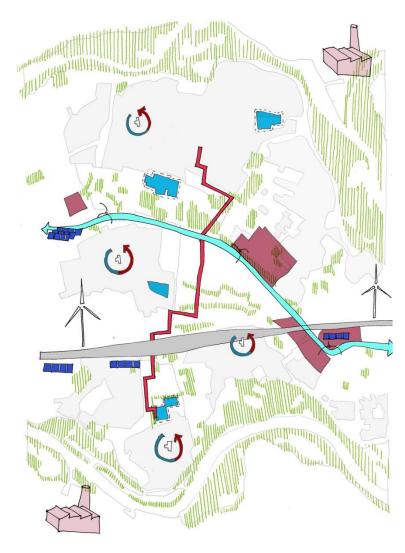

# **Adaptive watermanagement**

Opportunities for sustainable energy

Adaptive water management

#### **AMBITION: SUSTAINABLE ENERGY**

Smart polder: energie uit de polder