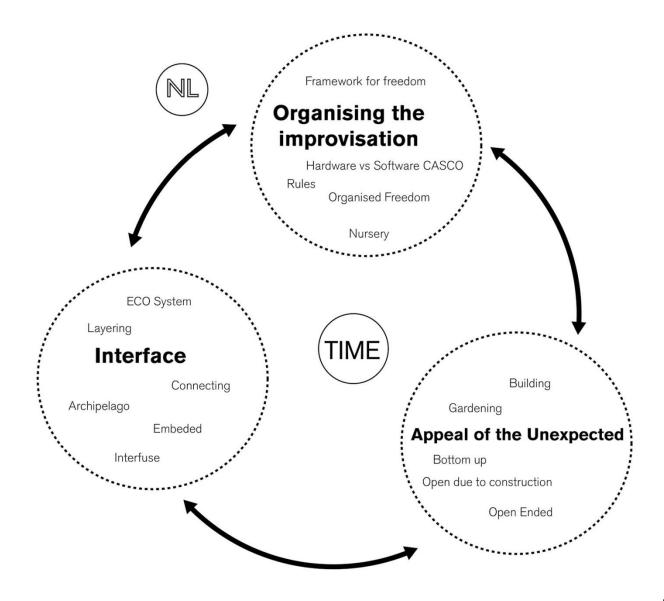

#### Cornerstones

Framework for freedom

### Organising the improvisation

Hardware vs Software CASCO Rules

Organised Freedom

Nursery

PROVINCIE NOORD - HOLLAND.

GEMEENTE BEEMSTER.

1869.

7214 Bunders. 3750 Inwoners.

Uitgave van Hugo Suringar te Leeuwarden

Framework for freedom

## Organising the improvisation

Hardware vs Software CASCO Rules

Organised Freedom

Nursery

's Graveland

Bijlmerpark

Brabander

DNO

# Building Gardening Appeal of the Unexpected Bottom up Open due to construction Open Ended

karres+brands

De Triangel Waddinxveen

Hellersdorf

Netwerkstad

Cross River Park

Hoge Weide

Tankefuld Svendborg