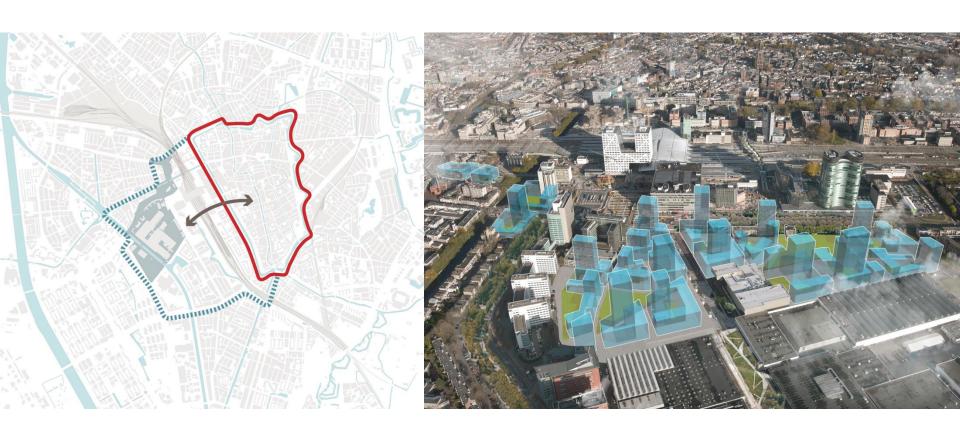

ze: 2.15 hectares



Nørreport Station Copenhagen, Denmark Size: 2.5 hectares



Bahnhof Ostkreuz Berlin, Germany Size: 2.6 hectares



Ny Østergade Roskilde, Denmark Size: 3 hectares



Station Area Weesp Weesp, The Netherlands Size: 3 hectares



Federation Square Melbourne, Australia Size: 4.5 hectares



Tampere Station Area Tampere, Finland Size: 20 hectares



Station Area Gent-Dampoort Gent, Belgium Size: 22 hectares



Groningen Station Area Groningen, The Netherlands Size: 25 hectares



Zwolle Station Area Zwolle, The Netherlands Size: 28 hectares



Moss Station Area Moss, Norway Size: 32 hectares



**Hart van Zuid** Rotterdam, The Netherlands Size: 56 hectares

#### Development of new city centers and of portals to the landscape



karres+brands

### **Utrecht Station Area**



# **Reconnecting the city**



karres+brands

#### **Mixed blocks**





# Ny Østergade, Station Area Roskilde (DK)















karres+brands





# **Approach**

#### Cornerstones



Framework for freedom

### Organising the improvisation

Hardware vs Software CASCO Rules

Organised Freedom

Nursery

PROVINCIE NOORD - HOLLAND.

GEMEENTE BEEMSTER.



1869.

7214 Bunders. 3750 Inwoners.

Uitgave van Hugo Suringar te Leeuwarden

Framework for freedom

## Organising the improvisation

Hardware vs Software CASCO Rules

Organised Freedom

Nursery



's Graveland



Bijlmerpark



Brabander



DNO



Science Park



Hauptbahnhof



















# Building Gardening Appeal of the Unexpected Bottom up Open due to construction Open Ended



karres+brands





De Triangel Waddinxveen



Hell