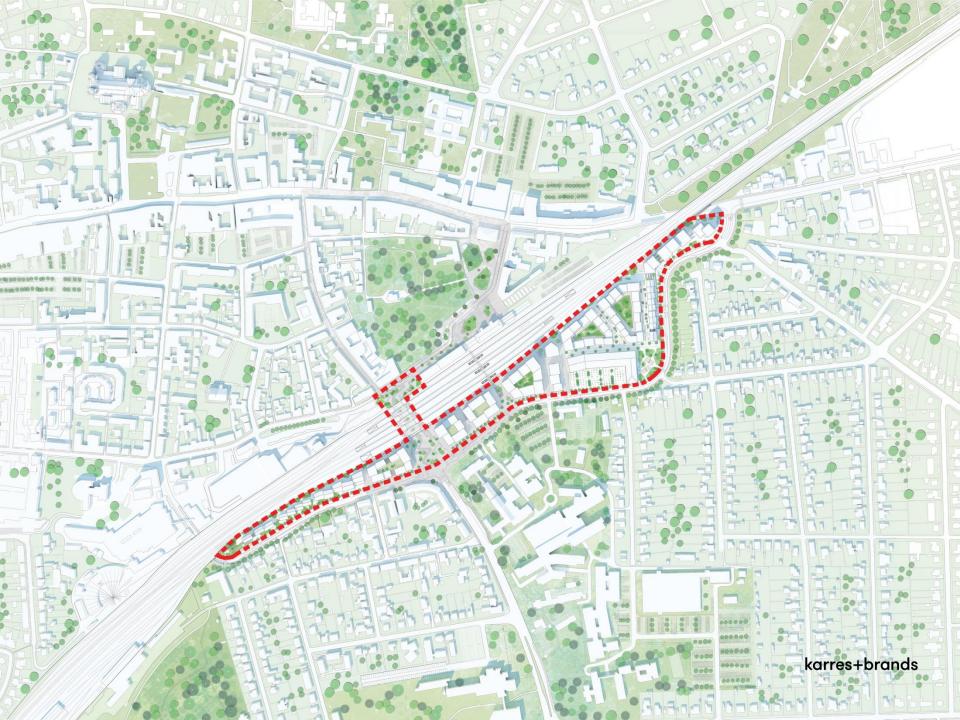

.6 hectares



Ny Østergade Roskilde, Denmark Size: 3 hectares



Station Area Weesp Weesp, The Netherlands Size: 3 hectares



Federation Square Melbourne, Australia Size: 4.5 hectares



Tampere Station Area Tampere, Finland Size: 20 hectares



Station Area Gent-Dampoort Gent, Belgium Size: 22 hectares



Groningen Station Area Groningen, The Netherlands Size: 25 hectares



Zwolle Station Area Zwolle, The Netherlands Size: 28 hectares



Moss Station Area Moss, Norway Size: 32 hectares



**Hart van Zuid** Rotterdam, The Netherlands Size: 56 hectares

#### Development of new city centers and of portals to the landscape



karres+brands

### **Utrecht Station Area**



# **Reconnecting the city**



karres+brands

#### **Mixed blocks**





# Ny Østergade, Station Area Roskilde (DK)















karres+brands





# **Approach**

#### Cornerstones



Framework for freedom

### Organising the improvisation

Hardware vs Software CASCO Rules

Organised Freedom

Nursery

PROVINCIE NOORD - HOLLAND.

GEMEENTE BEEMSTER.



1869.

7214 Bunders. 3750 Inwoners.

Uitgave van Hugo Suringar te Leeuwarden

Framework for freedom

## Organising the improvisation

Hardware vs Software CASCO Rules

Organised Freedom

Nursery



's Graveland



Bijlmerpark



Brabander



DNO



Science Park



Hauptbahnhof



















# Building Gardening Appeal of the Unexpected Bottom up Open due to construction Open Ended



karres+brands





De Triangel Waddinxveen



Hellersdorf



Netwerkstad



Cross River Park



Hoge Weide



Tankefuld Svendborg

karres+brands





De Triangel Waddinxve