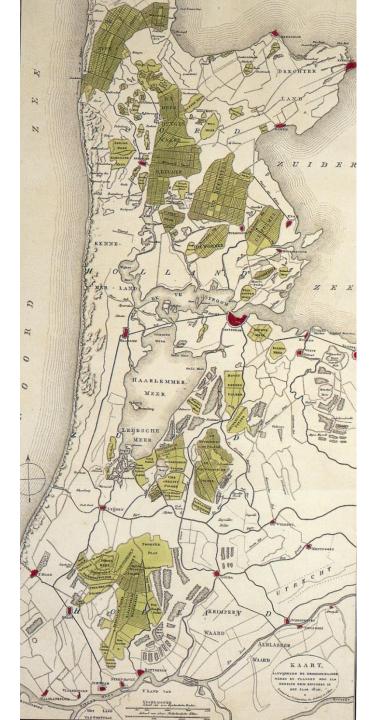

Mid size cities

Tilburg: 199,613 Groningen: 181,194 Almere: 176,432 Breda: 167,673 Nijmegen: 158,732

Hilversum: 88,008



## Randstad



## **Urbanisation**

#### **OSLO REGION**

Inhabitants: 1,4 milj.

Population density: 160 inhabitants/km²



#### **RANDSTAD**

Inhabitants: 7,1 milj.

Population density: 1.500 inhabitants/km²



## Stavanger – harbour city



## Rotterdam – harbour city



## Frederikstad – fortified city



## Naarden – fortified city



## Kristiansand - gridstructure





## Elburg – grid structure.....?









## **Trompenburg estate**



## 's-Graveland







1638 1734 2011

## The Dutch landscape



## **Dutch soils**





#### 60% of the Netherlands is below sea-level





# Population of 16.9 mio 9 mio people live below sealevel





#### Reclaimed land



karres+brands



Reclamation of the Zuyder Zee Plan Lely (1891 / 1918)











karres+brands

#### Ingenious system of water levels



# Drainage mills and polder reservoirs







# Watersnoodramp – The Flood of 1953



#### **Delta Works**







karres+brands

# **Water Boards** Regge en Dinkel Rijn en IJssel Legenda vestigingsplaats waterschap grens waterschap

karres+brands

# Fighting the water







# Future challenges

## **Challenges for the future**





#### Subsidence / Sea level rise



# **National Delta Program**



# **Coast protection**







#### National project "Room for the River"









### KIJK – Dike reinforcement Hollandse IJssel





#### KIJK - Dike reinforcement Hollandse IJssel





karres+brands

# **Population growth**



#### Amsterdam region 2040: