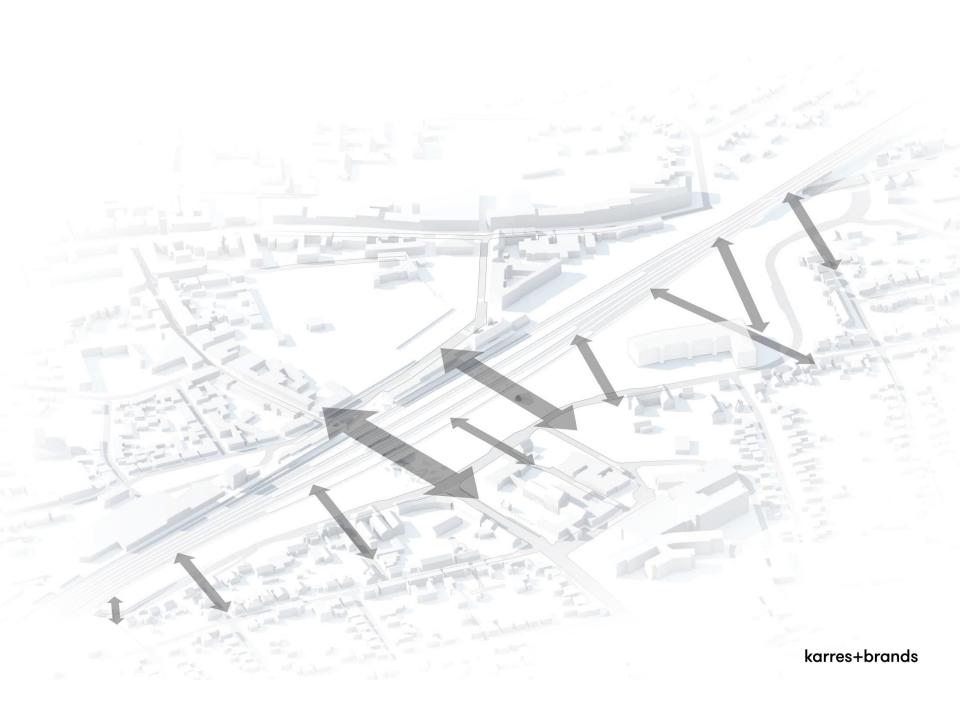

hectares



Ny Østergade Roskilde, Denmark Size: 3 hectares



Station Area Weesp Weesp, The Netherlands Size: 3 hectares



Federation Square Melbourne, Australia Size: 4.5 hectares



Tampere Station Area Tampere, Finland Size: 20 hectares



Station Area Gent-Dampoort Gent, Belgium Size: 22 hectares



Groningen Station Area Groningen, The Netherlands Size: 25 hectares



Zwolle Station Area Zwolle, The Netherlands Size: 28 hectares



Moss Station Area Moss, Norway Size: 32 hectares



**Hart van Zuid** Rotterdam, The Netherlands Size: 56 hectares

#### Development of new city centers and of portals to the landscape



karres+brands

### **Utrecht Station Area**



# **Reconnecting the city**



karres+brands

#### **Mixed blocks**





# Ny Østergade, Station Area Roskilde (DK)















karres+brands





# **Approach**

#### Cornerstones



Framework for freedom

### Organising the improvisation

Hardware vs Software CASCO Rules

Organised Freedom

Nursery

PROVINCIE NOORD - HOLLAND.

GEMEENTE BEEMSTER.



1869.

7214 Bunders. 3750 Inwoners.

Uitgave van Hugo Suringar te Leeuwarden

Framework for freedom

## Organising the improvisation

Hardware vs Software CASCO Rules

Organised Freedom

Nursery



's Graveland



Bijlmerpark



Brabander



DNO



Science Park



Hauptbahnhof



















# Building Gardening Appeal of the Unexpected Bottom up Open due to construction Open Ended



karres+brands





De Triangel Waddinxveen



Hellersdorf



Netwerkstad



Cross River Park



Hoge Weide



Tankefuld Svendborg

karres+brands





De Triangel Waddinxveen