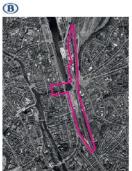

# **Sharing knowledge!**

Prettig Wachten Moerwijk The Hague, The Netherlands Size: 0.66 hectares

Senden Station Area Senden, Germany Size: 0.9 hectares

Hengelo Station Square Hengelo, The Netherlands Size: 1.35 hectares

Prettig Wachten Den Helder Den Helder, The Netherlands Size: 1.5 hectares

Hoekenrode Square Amsterdam, The Netherlands Size: 1.7 hectares

Amersfoort Station Area Amersfoort, The Netherlands Size: 1.95 hectares

Prettig Wachten Wolvega Wolvega, The Netherlands Size: 2.15 hectares

Nørreport Station Copenhagen, Denmark Size: 2.5 hectares

Bahnhof Ostkreuz Berlin, Germany Size: 2.6 hectares

Ny Østergade Roskilde, Denmark Size: 3 hectares

Station Area Weesp Weesp, The Netherlands Size: 3 hectares

Federation Square Melbourne, Australia Size: 4.5 hectares

Tampere Station Area Tampere, Finland Size: 20 hectares

Station Area Gent-Dampoort Gent, Belgium Size: 22 hectares

Groningen Station Area Groningen, The Netherlands Size: 25 hectares

Zwolle Station Area Zwolle, The Netherlands Size: 28 hectares

Moss Station Area Moss, Norway Size: 32 hectares

**Hart van Zuid** Rotterdam, The Netherlands Size: 56 hectares