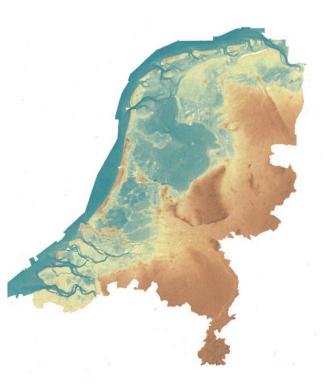

## The Dutch landscape

## **Dutch soils**

#### 60% of the Netherlands is below sea-level

# Population of 16.9 mio 9 mio people live below sealevel