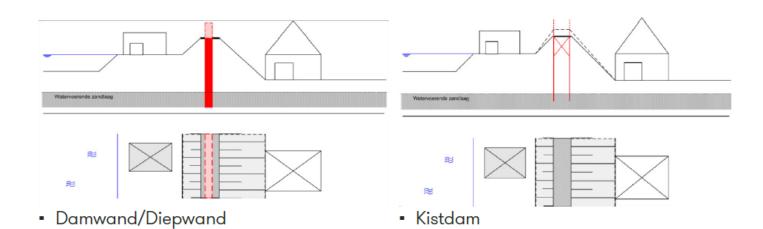

### KIJK – Dike reinforcement Hollandse IJssel

#### KIJK - Dike reinforcement Hollandse IJssel

karres+brands