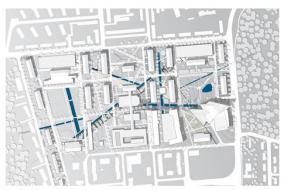

on

Hardware vs Software CASCO Rules

Organised Freedom

Nursery

PROVINCIE NOORD - HOLLAND.

GEMEENTE BEEMSTER.



1869.

7214 Bunders. 3750 Inwoners.

Uitgave van Hugo Suringar te Leeuwarden

Framework for freedom

## Organising the improvisation

Hardware vs Software CASCO Rules

Organised Freedom

Nursery



's Graveland



Bijlmerpark



Brabander



DNO



Science Park



Hauptbahnhof



















# Building Gardening Appeal of the Unexpected Bottom up Open due to construction Open Ended



karres+brands





De Triangel Waddinxveen



Hellersdorf



Netwerkstad



Cross River Park



Hoge Weide



Tankefuld Svendborg

karres+brands





De Triangel Waddinxveen





Cross River Park





Hellersdorf







karres+brands





Federation Square



Hoge Biezenpark



Boseilanden



Leuphana



Goevernementsplein



Hauser Plads







Hoge Biezenpark









## **Transformation and Identity**

How to cherish existing values while developing new identities?





#### Always teamwork!



karres+brands