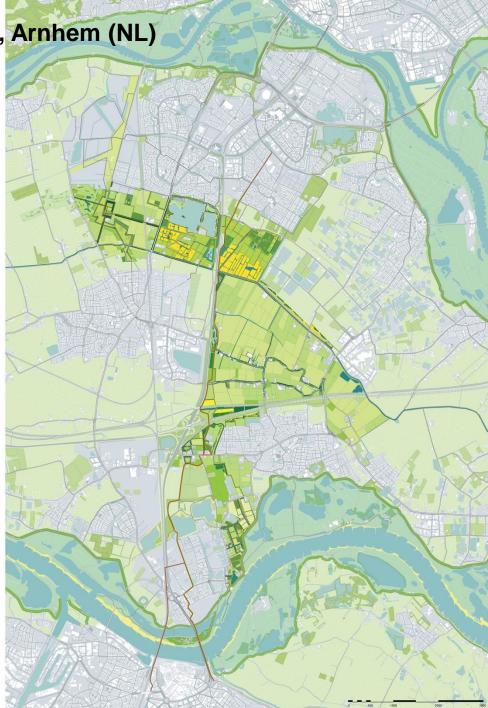

#### Study of integration possibilities renewable energy A6 Highway

Lingezegen Park, Arnhem (NL)
1700 ha