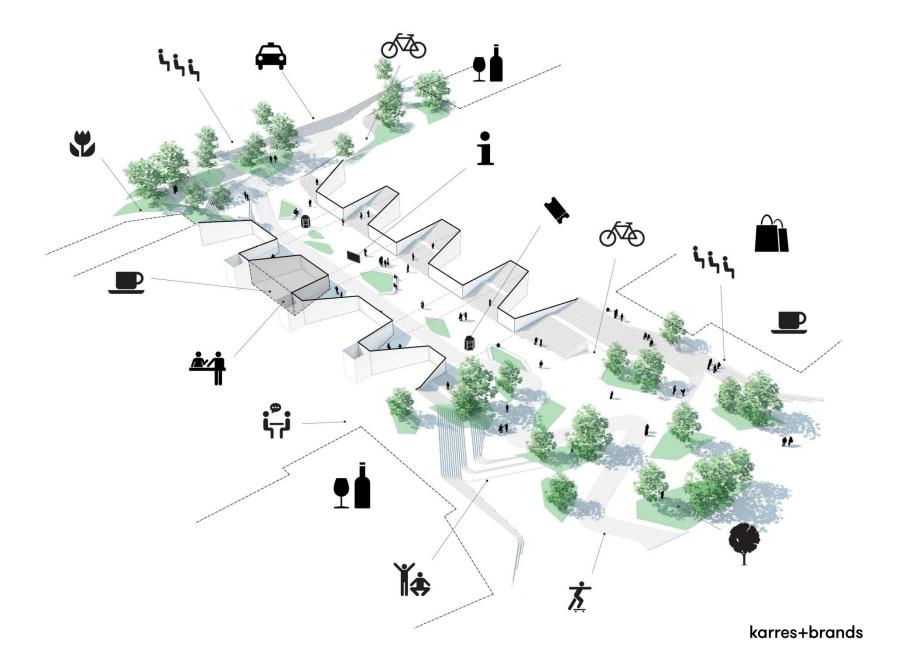

### **Utrecht Station Area**

# **Reconnecting the city**

karres+brands

#### **Mixed blocks**