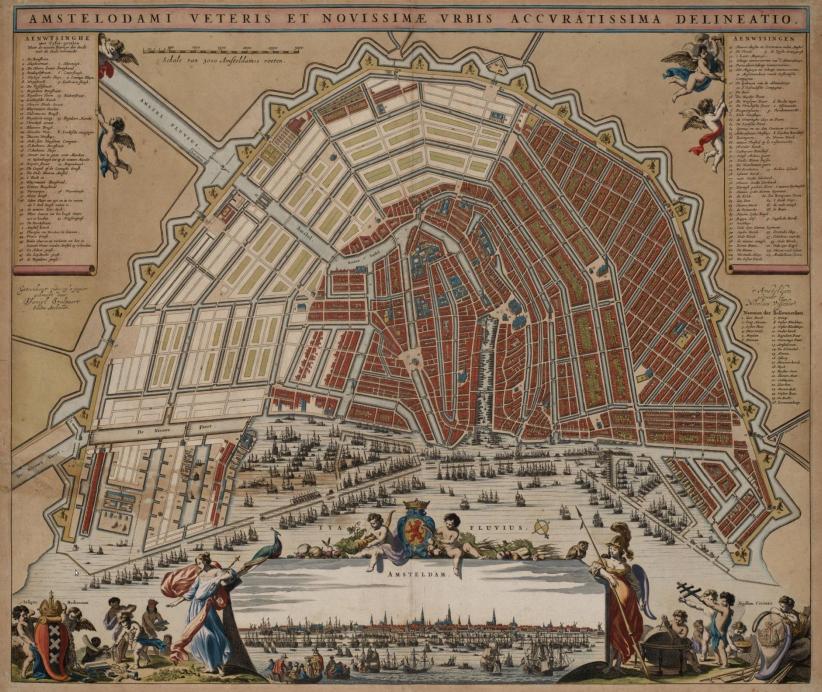

romsø: 73,480

#### **NETHERLANDS**

Population density: 505 inhabitants/km²

% living in urban areas: 91%

Average commuting time: 50 min/day

#### Big cities

Amsterdam: 741,636 Rotterdam: 598,199 Den Haag: 474,292 Utrecht: 290,529 Eindhoven: 209,620

#### Mid size cities

Tilburg: 199,613 Groningen: 181,194 Almere: 176,432 Breda: 167,673 Nijmegen: 158,732

Hilversum: 88,008



## Randstad



## **Urbanisation**

#### **OSLO REGION**

Inhabitants: 1,4 milj.

Population density: 160 inhabitants/km²



#### **RANDSTAD**

Inhabitants: 7,1 milj.

Population density: 1.500 inhabitants/km²



## Stavanger – harbour city



## Rotterdam – harbour city



## Frederikstad – fortified city



## Naarden – fortified city



## Kristiansand - gridstructure





## Elburg – grid structure.....?









## **Trompenburg estate**



## 's-Graveland







1638 1734 2011

## The Dutch landscape



## **Dutch soils**





#### 60% of the Netherlands is below sea-level





# Population of 16.9 mio 9 mio people live below sealevel





#### Reclaimed land



karres+brands



Reclamation of the Zuyder Zee Plan Lely (1891 / 1918)











karres+brands

#### Ingenious system of water levels



# Drainage mills and polder reservoirs







# Watersnoodramp – The Flood of 1953



#### **Delta Works**







karres+brands

# **Water Boards** Regge en Dinkel Rijn en IJssel Legenda vestigingsplaats waterschap grens waterschap

karres+brands

# Fighting the water







# Future challenges

## **Challenges for the future**





#### Subsidence / Sea level rise



# **National Delta Program**