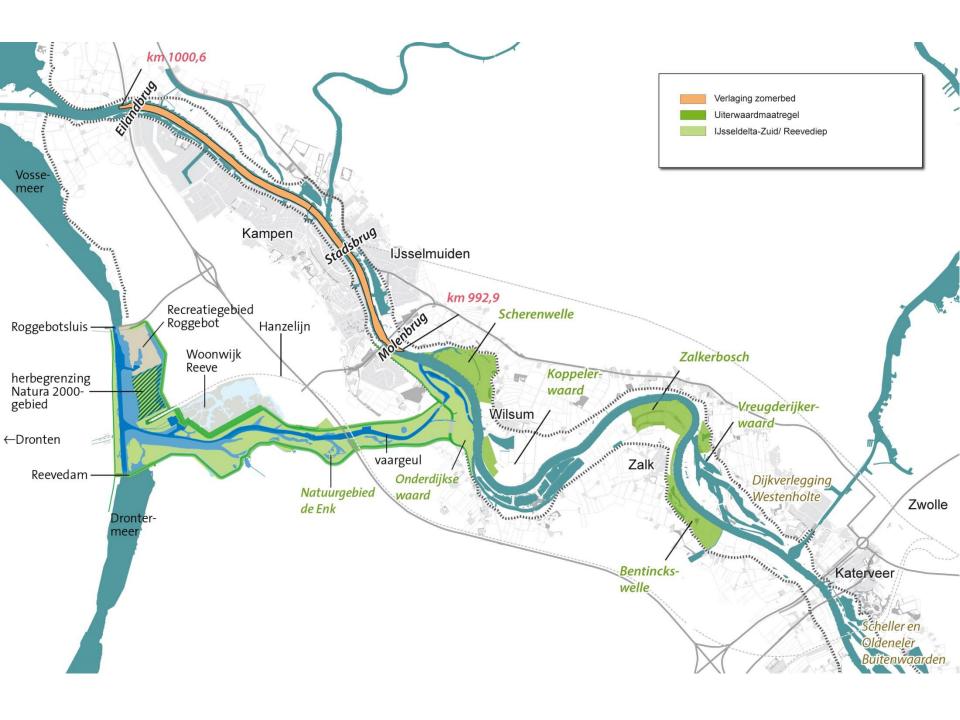

e Dutch landscape



## **Dutch soils**





#### 60% of the Netherlands is below sea-level





# Population of 16.9 mio 9 mio people live below sealevel





#### Reclaimed land



karres+brands



Reclamation of the Zuyder Zee Plan Lely (1891 / 1918)











karres+brands

#### Ingenious system of water levels



# Drainage mills and polder reservoirs







# Watersnoodramp – The Flood of 1953



#### **Delta Works**







karres+brands

# **Water Boards** Regge en Dinkel Rijn en IJssel Legenda vestigingsplaats waterschap grens waterschap

karres+brands

# Fighting the water







# Future challenges

## **Challenges for the future**





#### Subsidence / Sea level rise



# **National Delta Program**



# **Coast protection**







#### National project "Room for the River"









### KIJK – Dike reinforcement Hollandse IJssel





#### KIJK - Dike reinforcement Hollandse IJssel





karres+brands

# **Population growth**



#### Amsterdam region 2040: + 250,000 households



## City of Amsterdam 2025: + 50,000 households











## **New city center Amsterdam South East**





# **New leisurecenter**







#### **Sustainable streets**













44 Schetsontwerp Bijlmerdreef

karres+brands

#### **Urban transformation**





Current situation Future situation

# **Weerwater Route, Almere**



















# **Biodiversity decline**



# **Netherlands National Ecological Network**





#### . Plankaart OostvaardersWold





# **Groene Singel, Antwerp (BE)**



# **Ecological network of 3 different landscape typologies**







# **Energy transition**