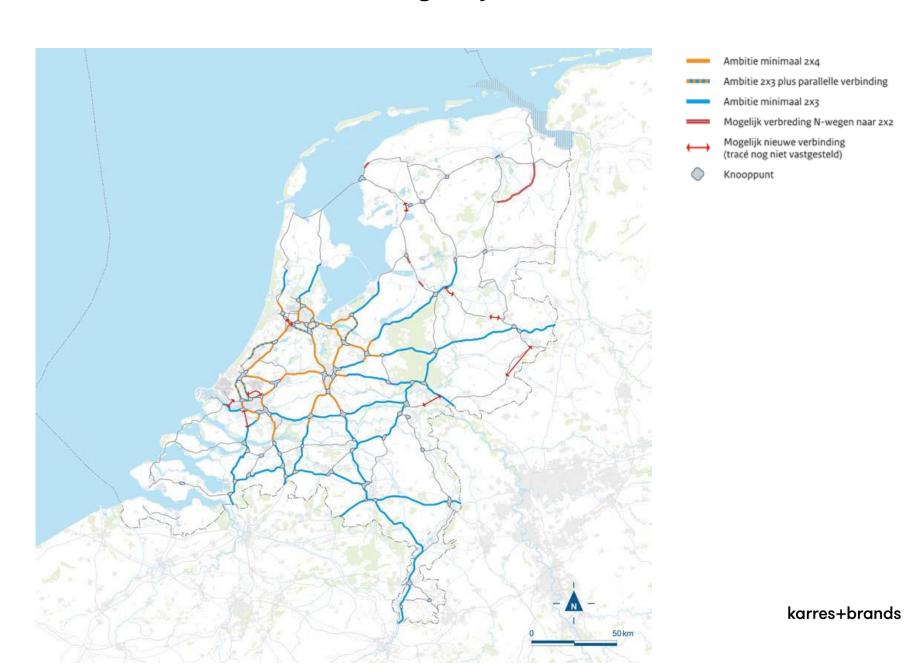

# Infrastructure – extension of the highway network

### Schiphol-Amsterdam-Almere SAA Supervisor since 2010

karres+brands

### **Schiphol-Amsterdam-Almere SAA**

- 63 km verbreding
- 56 aan te passen kunstwerken
- 47 nieuwe kunstwerken
- 36 km geluidsschermen
- 10 ecopassages
- 4 verzorgingsplaatsen
- 2 nieuwe bruggen
- 1 nieuwe spoorbrug
- 2 overkluizingen
- 1 tunnel
- 1 aquaduct

#### **SAA Master Plan**

### **SCHIPHOL - AMSTERDAM - ALMERE**

## masterplan