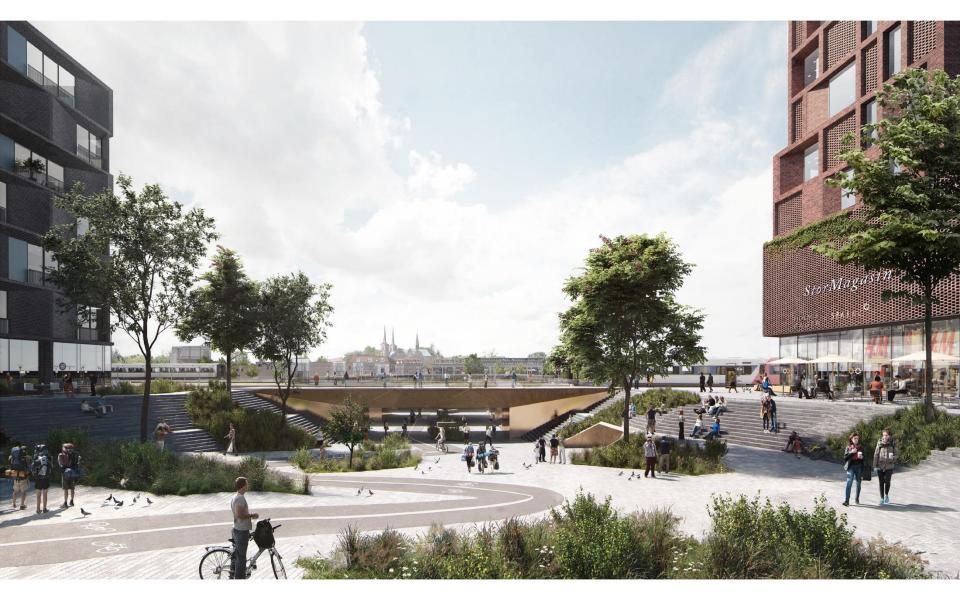

s



Ny Østergade Roskilde, Denmark Size: 3 hectares



Station Area Weesp Weesp, The Netherlands Size: 3 hectares



Federation Square Melbourne, Australia Size: 4.5 hectares



Tampere Station Area Tampere, Finland Size: 20 hectares



Station Area Gent-Dampoort Gent, Belgium Size: 22 hectares



Groningen Station Area Groningen, The Netherlands Size: 25 hectares



Zwolle Station Area Zwolle, The Netherlands Size: 28 hectares



Moss Station Area Moss, Norway Size: 32 hectares



**Hart van Zuid** Rotterdam, The Netherlands Size: 56 hectares

#### Development of new city centers and of portals to the landscape



karres+brands

### **Utrecht Station Area**



# **Reconnecting the city**



karres+brands

#### **Mixed blocks**





# Ny Østergade, Station Area Roskilde (DK)















karres+brands





# **Approach**

#### Cornerstones



Framework for freedom

### Organising the improvisation

Hardware vs Software CASCO Rules

Organised Freedom

Nursery

PROVINCIE NOORD - HOLLAND.

GEMEENTE BEEMSTER.



1869.

7214 Bunders. 3750 Inwoners.

Uitgave van Hugo Suringar te Leeuwarden

Framework for freedom

## Organising the improvisation

Hardware vs Software CASCO Rules

Organised Freedom

Nursery



's Graveland



Bijlmerpark



Brabander



DNO



Science Park



Hauptbahnhof



















# Building Gardening Appeal of the Unexpected Bottom up Open due to construction Open Ended



karres+brands





De Triangel Waddinxveen



Hellersdorf



Netwerkstad



Cross River Park



Hoge Weide



Tankefuld Svendborg

karres+brands





De Triangel Waddinxveen





Cr