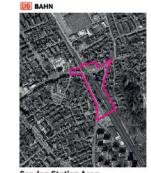

# **Sharing knowledge!**

Prettig Wachten Moerwijk The Hague, The Netherlands Size: 0.66 hectares

Senden Station Area Senden, Germany Size: 0.9 hectares

Hengelo Station Square Hengelo, The Netherlands Size: 1.35 hectares