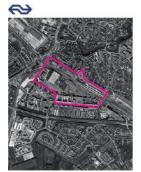

# **Sharing knowledge!**

Prettig Wachten Moerwijk The Hague, The Netherlands Size: 0.66 hectares

Senden Station Area Senden, Germany Size: 0.9 hectares

Hengelo Station Square Hengelo, The Netherlands Size: 1.35 hectares

Prettig Wachten Den Helder Den Helder, The Netherlands Size: 1.5 hectares

Hoekenrode Square Amsterdam, The Netherlands Size: 1.7 hectares

Amersfoort Station Area Amersfoort, The Netherlands Size: 1.95 hectares

Prettig Wachten Wolvega Wolvega, The Netherlands Size: 2.15 hectares

Nørreport Station Copenhagen, Denmark Size: 2.5 hectares

Bahnhof Ostkreuz Berlin, Germany Size: 2.6 hectares

Ny Østergade Roskilde, Denmark Size: 3 hectares

Station Area Weesp Weesp, The Netherlands Size: 3 hectares

Federation Square Melbourne, Australia Size: 4.5 hectares

Tampere Station Area Tampere, Finland Size: 20 hectares

Station Area Gent-Dampoort Gent, Belgium Size: 22 hectares

Groningen Station Area Groningen, The Netherlands Size: 25 hectares

Zwolle Station Area Zwolle, The Netherlands Size: 28 hectares

Moss Station Area Moss, Norway Size: 32 hectares

**Hart van Zuid** Rotterdam, The Netherlands Size: 56 hectares