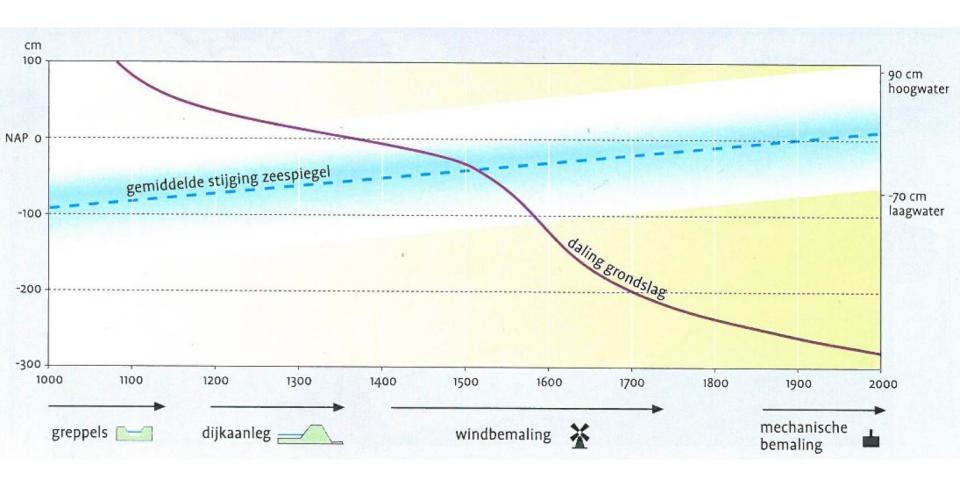

#### Ingenious system of water levels

# Drainage mills and polder reservoirs

#### Subsidence / Sea level rise