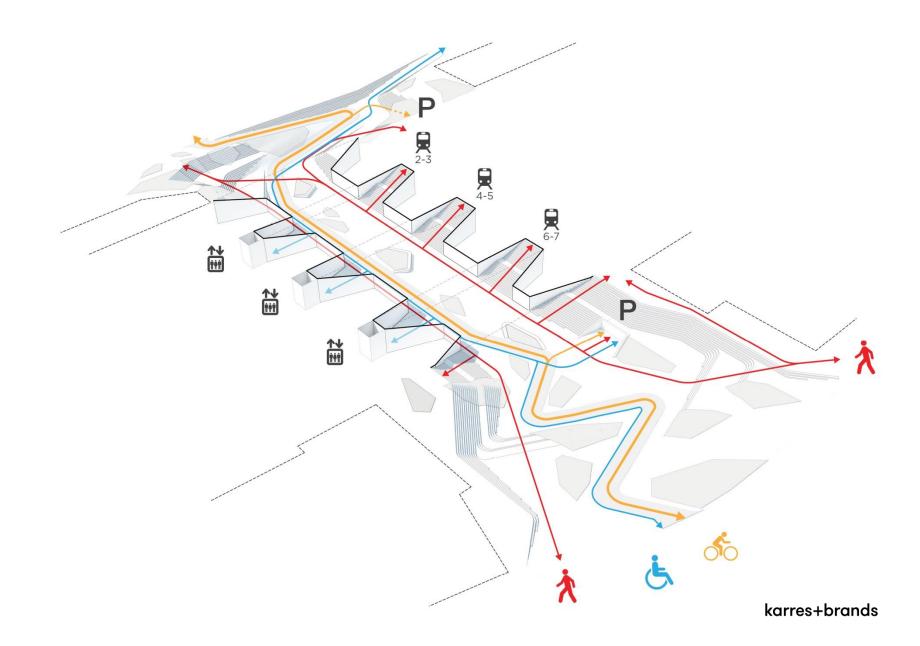

### **Utrecht Station Area**

# **Reconnecting the city**

karres+brands

#### **Mixed blocks**