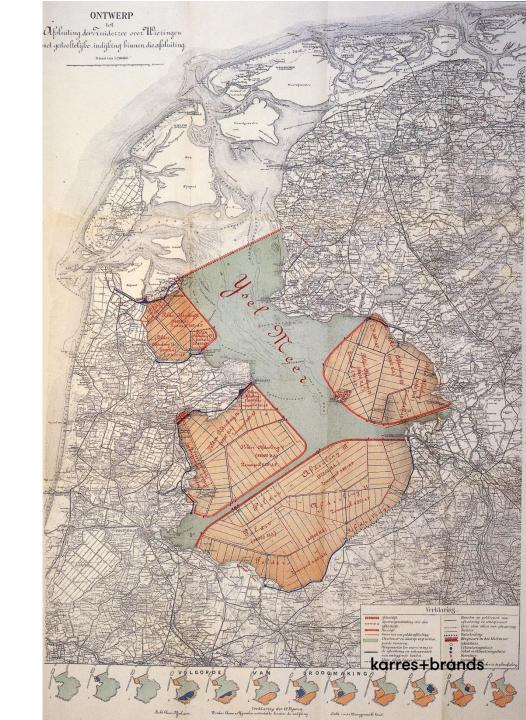

#### Reclaimed land

karres+brands

Reclamation of the Zuyder Zee Plan Lely (1891 / 1918)

karres+brands