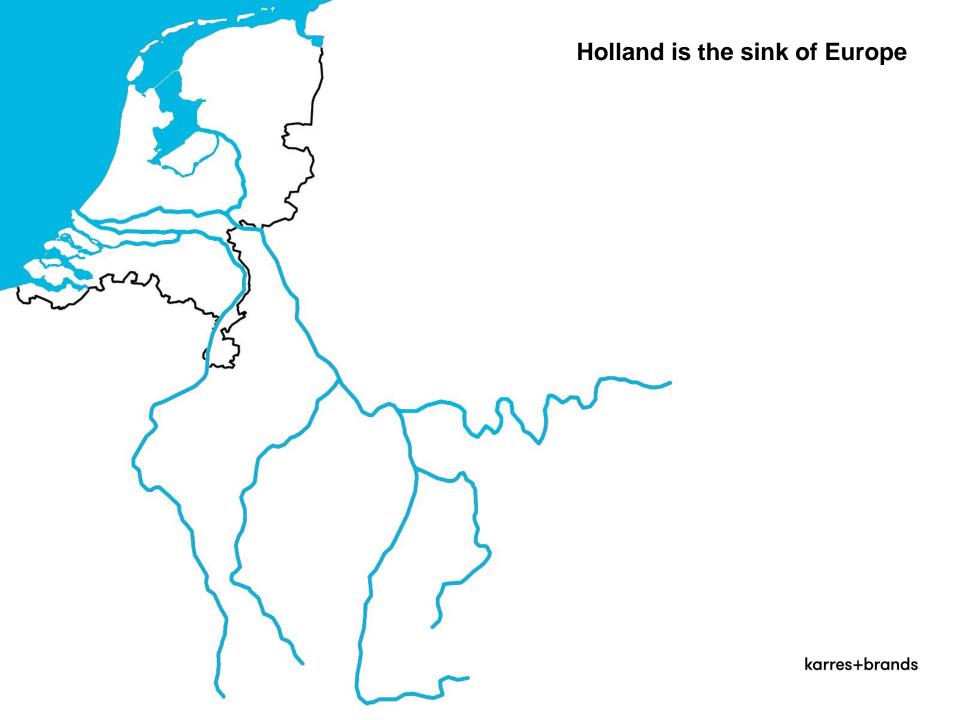

#### 60% of the Netherlands is below sea-level

# Population of 16.9 mio 9 mio people live below sealevel