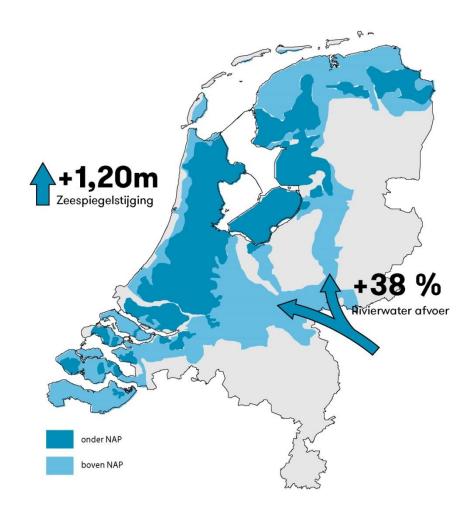

#### 60% of the Netherlands is below sea-level

# Population of 16.9 mio 9 mio people live below sealevel

#### Subsidence / Sea level rise