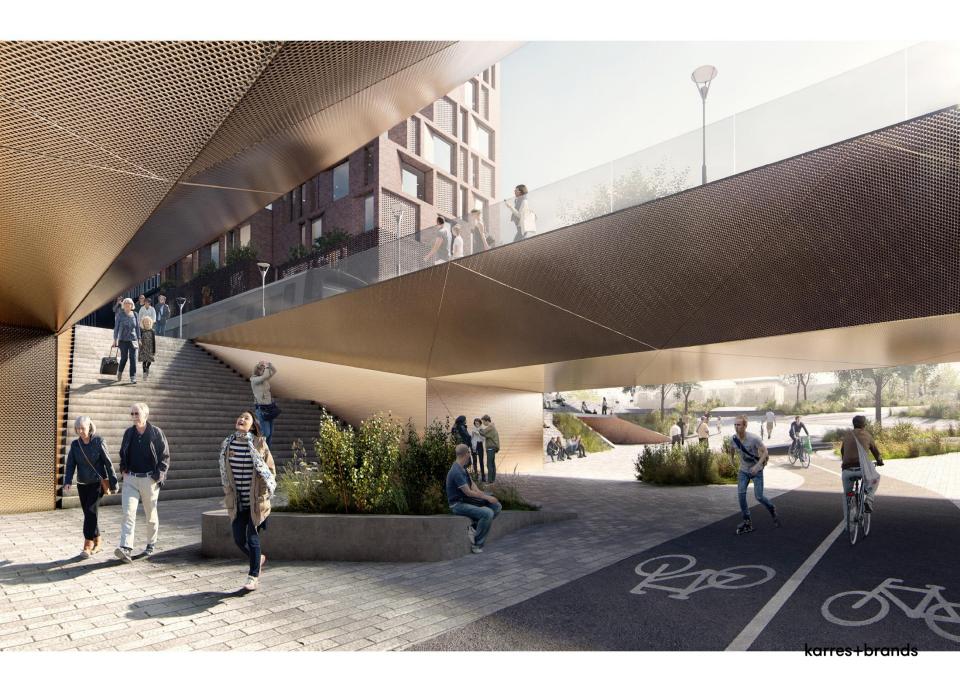

Roskilde, Denmark Size: 3 hectares



Station Area Weesp Weesp, The Netherlands Size: 3 hectares



Federation Square Melbourne, Australia Size: 4.5 hectares



Tampere Station Area Tampere, Finland Size: 20 hectares



Station Area Gent-Dampoort Gent, Belgium Size: 22 hectares



Groningen Station Area Groningen, The Netherlands Size: 25 hectares



Zwolle Station Area Zwolle, The Netherlands Size: 28 hectares



Moss Station Area Moss, Norway Size: 32 hectares



**Hart van Zuid** Rotterdam, The Netherlands Size: 56 hectares

#### Development of new city centers and of portals to the landscape



karres+brands

### **Utrecht Station Area**



# **Reconnecting the city**



karres+brands

#### **Mixed blocks**





# Ny Østergade, Station Area Roskilde (DK)















karres+brands





# **Approach**

#### Cornerstones



Framework for freedom

### Organising the improvisation

Hardware vs Software CASCO Rules

Organised Freedom

Nursery

PROVINCIE NOORD - HOLLAND.

GEMEENTE BEEMSTER.



1869.

7214 Bunders. 3750 Inwoners.

Uitgave van Hugo Suringar te Leeuwarden

Framework for freedom

## Organising the improvisation

Hardware vs Software CASCO Rules

Organised Freedom

Nursery



's Graveland



Bijlmerpark



Brabander



DNO



Science Park



Hauptbahnhof



















# Building Gardening Appeal of the Unexpected Bottom up Open due to construction Open Ended



karres+brands





De Triangel Waddinxveen



Hellersdorf



Netwerkstad



Cross River Park



Hoge Weide



Tankefuld Svendborg

karres+brands





De Triangel Waddinxveen





Cross River Park