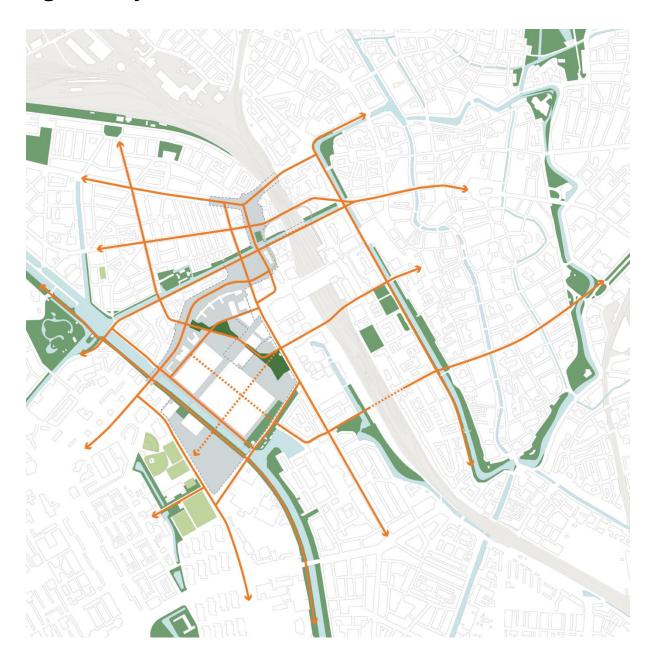

Station Copenhagen, Denmark Size: 2.5 hectares



Bahnhof Ostkreuz Berlin, Germany Size: 2.6 hectares



Ny Østergade Roskilde, Denmark Size: 3 hectares



Station Area Weesp Weesp, The Netherlands Size: 3 hectares



Federation Square Melbourne, Australia Size: 4.5 hectares



Tampere Station Area Tampere, Finland Size: 20 hectares



Station Area Gent-Dampoort Gent, Belgium Size: 22 hectares



Groningen Station Area Groningen, The Netherlands Size: 25 hectares



Zwolle Station Area Zwolle, The Netherlands Size: 28 hectares



Moss Station Area Moss, Norway Size: 32 hectares



**Hart van Zuid** Rotterdam, The Netherlands Size: 56 hectares

#### Development of new city centers and of portals to the landscape



karres+brands

### **Utrecht Station Area**



# **Reconnecting the city**



karres+brands

#### **Mixed blocks**





# Ny Østergade, Station Area Roskilde (DK)















karres+brands





# **Approach**

#### Cornerstones



Framework for freedom

### Organising the improvisation

Hardware vs Software CASCO Rules

Organised Freedom

Nursery

PROVINCIE NOORD - HOLLAND.

GEMEENTE BEEMSTER.



1869.

7214 Bunders. 3750 Inwoners.

Uitgave van Hugo Suringar te Leeuwarden

Framework for freedom

## Organising the improvisation

Hardware vs Software CASCO Rules

Organised Freedom

Nursery



's Graveland



Bijlmerpark



Brabander



DNO



Science Park



Hauptbahnhof



















# Building Gardening Appeal of the Unexpected Bottom up Open due to construction Open Ended



karres+brands





De Triangel Waddinxveen



Hellersdorf



Netwerkstad



Cross