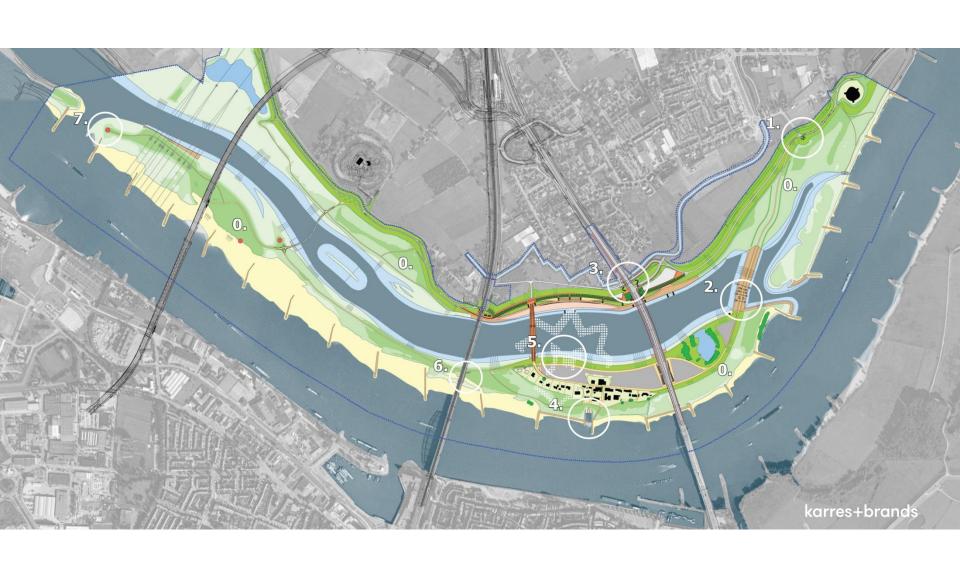

### KIJK – Dike reinforcement Hollandse IJssel

#### KIJK - Dike reinforcement Hollandse IJssel

karres+brands