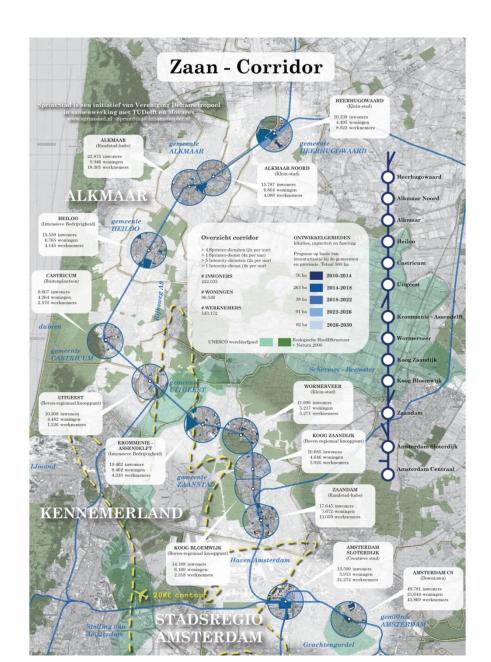

## Randstad

## **Urbanisation**

#### **RANDSTAD**

Inhabitants: 7,1 milj.

Population density: 1.500 inhabitants/km²