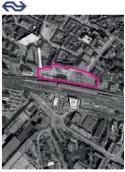

Groningen Station Area Groningen, The Netherlands Size: 25 hectares

Zwolle Station Area Zwolle, The Netherlands Size: 28 hectares

Moss Station Area Moss, Norway Size: 32 hectares

**Hart van Zuid** Rotterdam, The Netherlands Size: 56 hectares