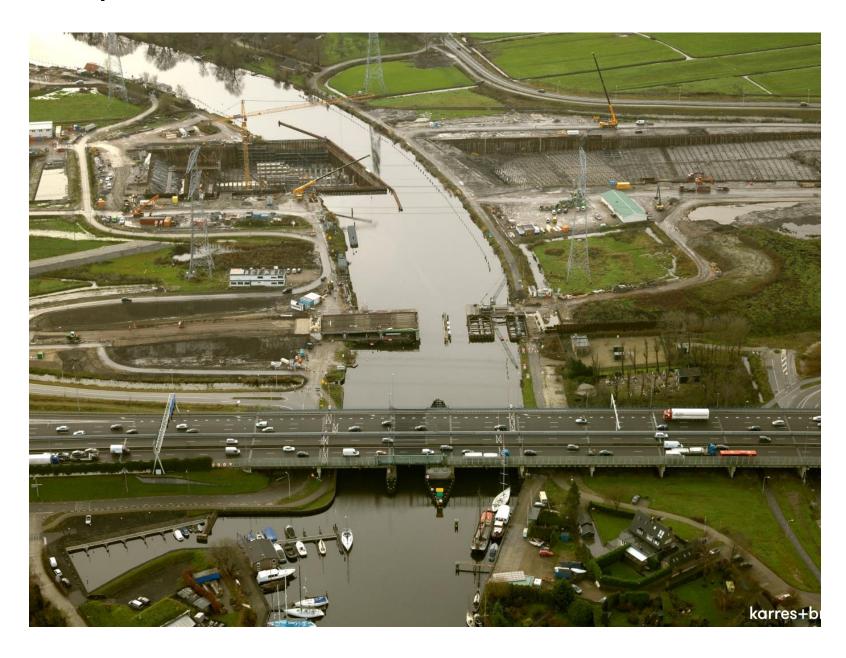

istinct areas**





#### **Guidelines**

- THE AREA DOMINATES, THE HIGHWAY FACILITATES
- 2 PRESERVE AND ENHANCE THE IDENTITIY AND RECOGNITION OF THE LANDSCAPE AND URBAN UNITS AND OPTIMIZE THE VISIBILITY OF DIVERSITY
- 3 CHOOSE PLANTING THAT ENHANCES THE IDENTITY OF THE AREA
- ORDER, CONTINUITY AND RESTRAINT IN ALL DESIGN ELEMENTS OF THE HIGHWAY
- 5 ACCOMODATE THE NOISE BARRIERS ON BIG LANDSCAPE UNITS AND DON'T MAKE "BACK SIDES"
- 6 DESIGN OF THE INFRASTRUCTIONAL WORKS INCREASES RECOGNITION OF VARIOUS HIGHWAYS
- **7** INCREASE ORIENTATION AT NODES

# **SAA** has great spatial impact!



### But also provides new opportunities...

Construction of Aquaduct and National Ecological Network connection





## **Construction Waterlandtak** – National Ecological Network



# **Muiden Aquaduct**



### **Gaasperdammerweg Tunnel A9 Highway**

### Connecting two parts of the city and construction of a park







De huidige situatie

Tijdelijke situatie v.a. de zomer in 2016 De nieuwe situatie in 2020. De A9 loopt dan door een 3 kilometer lange tunnel

## **Section Gaasperdammerweg Tunnel A9 Highway**



## **Study deepened position A9 Highway in Amstelveen**



Impressie samenhang schermen met goene uitstraling

# **Amazing complexity**



# **Sharing knowledge!**









Prettig Wachten Moerwijk The Hague, The Netherlands Size: 0.66 hectares



Senden Station Area Senden, Germany Size: 0.9 hectares



Hengelo Station Square Hengelo, The Netherlands Size: 1.35 hectares



Prettig Wachten Den Helder Den Helder, The Netherlands Size: 1.5 hectares



Hoekenrode Square Amsterdam, The N